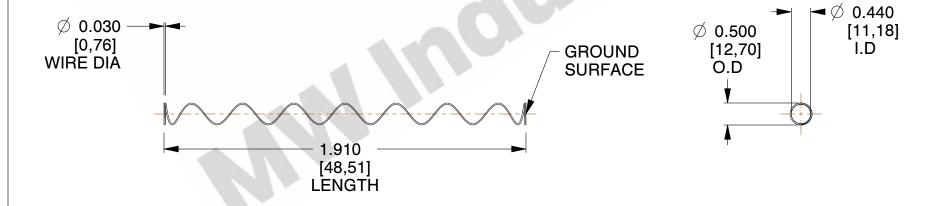

## **NOTES:**

1. Material : Spring Steel 2. Finish : Glod Irridite

3. Ends: Closed and Ground

4. Total Coils: 10.000

Sugg. Max. Deflection : 3.900 (in)
 Sugg. Max. Load : 2.300 (lbs)

7. All Drawing Dimensions are in Inches [mm]