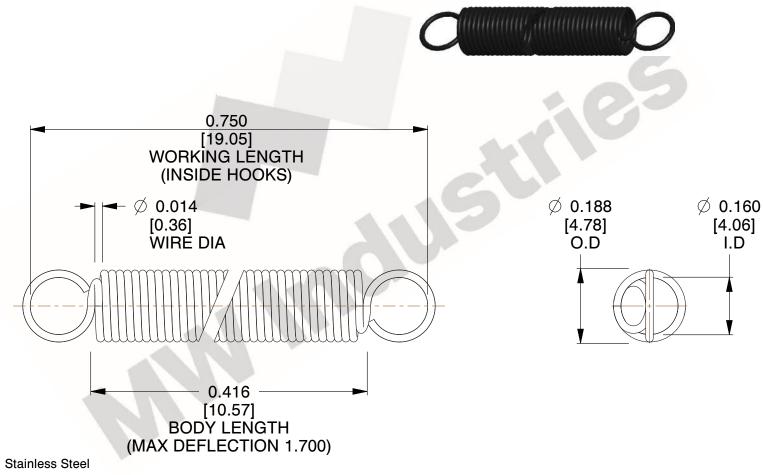

NOTES:

1. Material: Stainless Steel

2. Finish:

3. Sugg Max. Load: 0.550 (lbs) 4. Sugg Max. Deflection: 1.700 (in)

5. All Drawing Dimensions are in Inches [mm]

6. ("The coil count, body length, and end position is for reference only")