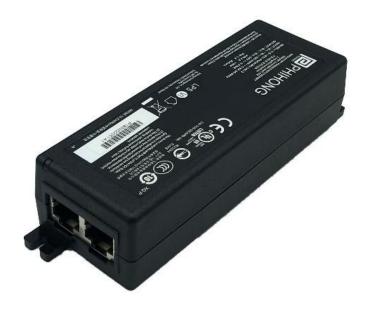

# 30W Single Port Multi-Gig Power-over-Ethernet Passive Power Injector

#### **Features**

- No Detection passive injector
- Non-Vented Case
- Multi-Gigabit Data Rates (1G, 2.5G, 5G, 10G)
- DoE Level VI Compliant
- ErP/Ecodesign Directive 2009/125/EC Regulation EU 2019/1782 Compliant
- EU CoC Version 5 Tier 2 Compliant
- Full Protection OCP, OVP
- Limited Power Source (LPS)
- 1-year Warranty

#### **Applications**

- IP telephones
- Wireless Network Access Points
- Security Cameras
- Bluetooth® Access Points
- WiMAX<sup>®</sup> Access Points