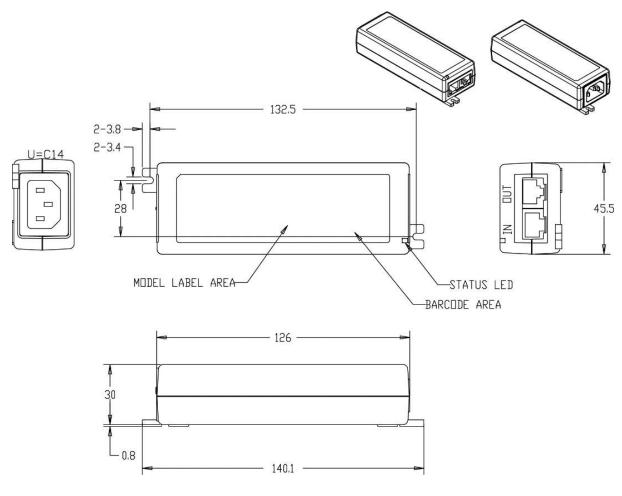

#### POEA30U-560 Outline Drawing

# POEA30U-560 Specifications<sup>1</sup>

| Model                   |                                           | POEA30U-560-R <sup>2</sup>                                                                                                                                                    | POEA30U-560E-R <sup>3</sup> | POEA30U-560-2-R <sup>3</sup> |
|-------------------------|-------------------------------------------|-------------------------------------------------------------------------------------------------------------------------------------------------------------------------------|-----------------------------|------------------------------|
|                         | DC Output Voltage <sup>4</sup>            | 56.0V (+1V, -2V)                                                                                                                                                              |                             |                              |
| Output                  | Max Current                               | 0.536A                                                                                                                                                                        |                             |                              |
|                         | Output Power                              | 30.02W                                                                                                                                                                        |                             |                              |
|                         | Data Speed                                | 1G                                                                                                                                                                            | 1G                          | 2.5G                         |
|                         | Regulation                                | ± 5%                                                                                                                                                                          |                             |                              |
|                         | Ripple & Noise P-P(max) <sup>5</sup>      | 200mV                                                                                                                                                                         |                             |                              |
| Input                   | AC Input Voltage Range                    | 90 to 264VAC                                                                                                                                                                  |                             |                              |
|                         | AC Input Frequency                        | 47 to 63Hz                                                                                                                                                                    |                             |                              |
|                         | Input Current                             | 0.8A (RMS) max                                                                                                                                                                |                             |                              |
|                         | No Load Power Consumption at 115VAC Input | 0.061W                                                                                                                                                                        |                             |                              |
|                         | No Load Power Consumption at 230VAC Input | 0.071W                                                                                                                                                                        |                             |                              |
|                         | 115VAC Average Efficiency <sup>6</sup>    | 89.97%                                                                                                                                                                        |                             |                              |
|                         | 230VAC Average Efficiency <sup>6</sup>    | 89.95%                                                                                                                                                                        |                             |                              |
|                         | 230VAC 10% Load Efficiency <sup>6</sup>   | 81.50%                                                                                                                                                                        |                             |                              |
|                         | Leakage Current                           | 3.5mA max at 254VAC/50Hz                                                                                                                                                      |                             |                              |
|                         | Over-Voltage                              | <120V                                                                                                                                                                         |                             |                              |
| Protections             | Over-Current                              | ≤1200mA max                                                                                                                                                                   |                             |                              |
|                         | Short Circuit                             | Non-latching. Auto-recover.                                                                                                                                                   |                             |                              |
| Environmental           | Operating Temperature                     | -10°C to +50°C                                                                                                                                                                |                             |                              |
|                         | Non-Operating Temperature                 | -20° to +70°C                                                                                                                                                                 |                             |                              |
|                         | Operating Humidity                        | 5 to 90% RH max                                                                                                                                                               |                             |                              |
|                         | Dielectric Withstand (HI-POT)             | Primary to Secondary: 4242VDC for 1 min, 10mA                                                                                                                                 |                             |                              |
|                         | Insulation Resistance                     | Primary to Secondary: >10M ohm for 500VDC                                                                                                                                     |                             |                              |
|                         | Standards                                 | cULus 60950-1, cULus 62368-1, IEC 60950-1, IEC 62368-1                                                                                                                        |                             |                              |
| Safety<br>Approvals and | EMI Emissions                             | FCC Part 15 Class B, CAN ICES-003(B)/NMB-003(B),<br>EN 55032/CISPR 32 Class B Conducted and Radiated                                                                          |                             |                              |
| EMC                     | Harmonic Current Emissions                | IEC 61000-3-2                                                                                                                                                                 |                             |                              |
|                         | Voltage Fluctuations & Flicker            | IEC 61000-3-3                                                                                                                                                                 |                             |                              |
|                         | Immunity                                  | EN 55035/CISPR 35: IEC 61000-4-2 (Contact: ±8KV, Air: ±15KV) <sup>7</sup> , IEC 61000-4-3, IEC 61000-4-4, IEC 61000-4-5 (± 2kV), IEC 61000-4-6, IEC 61000-4-8, IEC 61000-4-11 |                             |                              |
|                         | Dimensions (L x W x H)                    | 132.5.mm (5.22in) x 45.5mm (1.79in) x 30.0mm (1.18in)                                                                                                                         |                             |                              |
| Mechanical              | Weight                                    | 200g                                                                                                                                                                          |                             |                              |
|                         | Input Connector                           | IEC320 C14                                                                                                                                                                    |                             |                              |
|                         | Output Connection                         | +pins 3,6/ -pins 1,2                                                                                                                                                          |                             |                              |
|                         | Data In/Output Connector                  | Unshielded RJ45                                                                                                                                                               | Shielded RJ45               | Shielded RJ45                |
|                         | LED Indicators                            | Solid Blue: Power "ON"                                                                                                                                                        |                             |                              |