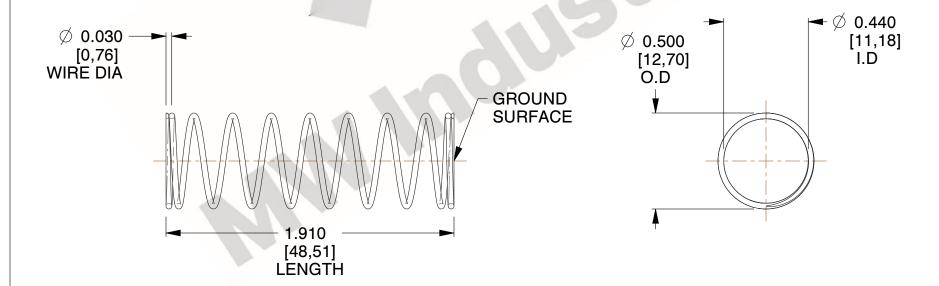

## **NOTES:**

1. Material : Stainless Steel

2. Finish: Glod Irridite

3. Ends: Closed and Ground

4. Total Coils: 10.000

5. Sugg. Max. Deflection: 0.530 (in)6. Sugg. Max. Load: 2.300 (lbs)

7. All Drawing Dimensions are in Inches [mm]