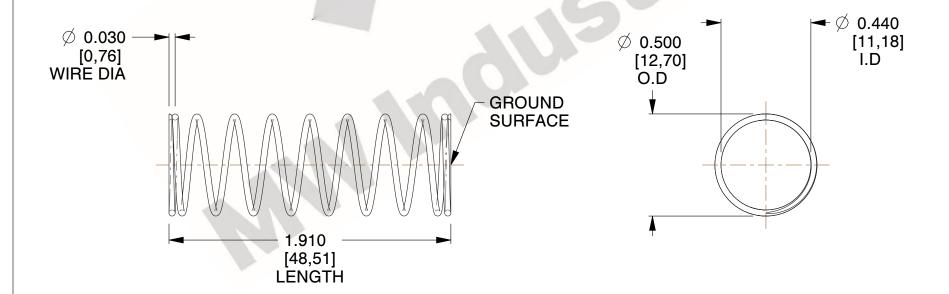

## **NOTES:**

1. Material : Stainless Steel

2. Finish : Glod Irridite3. Ends : Closed and Ground

4. Total Coils: 10.000

Sugg. Max. Deflection: 0.280 (in)
 Sugg. Max. Load: 2.300 (lbs)

7. All Drawing Dimensions are in Inches [mm]