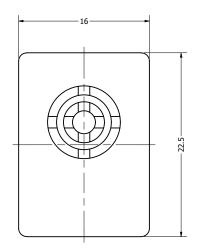

|               |                  | 1        |            |  |
|---------------|------------------|----------|------------|--|
| Part Number:  |                  | DRAWN    |            |  |
| TEAAC         | 424-1            | CJ       | 12/12/2018 |  |
| 1E220         |                  | CHECKED  | 12/12/2018 |  |
|               |                  | C.H.     | 12/12/2016 |  |
| Description:  | nical Transducer | APPROVED | 12/12/2018 |  |
| Electro-Mecha |                  | C.E.     |            |  |

This document contains data proprietary to DB Unlimited. Any use or reproduction, in any form, without prior written permission of DB Unlimited is prohibited. All terms and conditions can be found at www.dbunlimitedco.com

## Top View



## Side View



## **Bottom View**



| Items                     | Specifications | Conditions  |                                                       |                           |            |          |  |
|---------------------------|----------------|-------------|-------------------------------------------------------|---------------------------|------------|----------|--|
| Min. Sound Pressure Level | 81             | dB (@ 10cm) |                                                       |                           |            |          |  |
| Resonant Frequency        | 400            | Hz          | REVISION HISTORY                                      |                           |            |          |  |
| Rated Voltage             | 24             | V           | REV