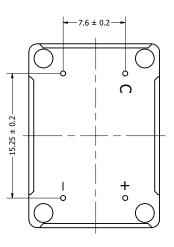

## **Bottom View**

| Items                     | Specifications | Conditions  |                                                       |                           |            |          |  |
|---------------------------|----------------|-------------|-------------------------------------------------------|---------------------------|------------|----------|--|
| Min. Sound Pressure Level | 81             | dB (@ 10cm) |                                                       |                           |            |          |  |
| Resonant Frequency        | 400            | Hz          | REVISION HISTORY                                      |                           |            |          |  |
| Rated Voltage             | 24             | V           | REV                                                   | DESCRIPTION               | DATE       | APPROVED |  |
| Voltage Range             | 15 ~ 27        | V           |                                                       | Released from Engineering | 10/21/2013 | J.S.     |  |
| Max. Rated Current        | 30             | mA          | 1                                                     | Updated to new template   | 12/12/2018 | C.E.     |  |
| Storage Temperature       | -40 ~ +85      | °C          | NOTES                                                 |                           |            |          |  |
| Operating Temperature     | -30 ~ +70      | °C          | 1) All dimensions are in mm unless otherwise noted    |                           |            |          |  |
| Connection Method         | PC Pins        |             | 2) All tolerances are ± 0.5 mm unless otherwise noted |                           |            |          |  |
| Mount Type                | Thru-Hole      |             | 3) All parts meet RoHS                                |                           |            |          |  |
| Housing Material          | NORYL          |             | 4) Subject to change or redrawn without notice        |                           |            |          |  |
| Weight                    | 10             | 0           |                                                       |                           |            |          |  |