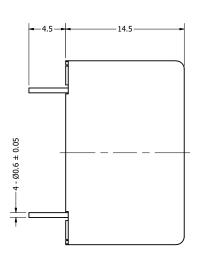

|               |                  | 1        |            |  |
|---------------|------------------|----------|------------|--|
| Part Number:  |                  | DRAWN    |            |  |
| TEAAC         | 424-1            | CJ       | 12/12/2018 |  |
| 1E220         |                  | CHECKED  | 12/12/2018 |  |
|               |                  | C.H.     | 12/12/2016 |  |
| Description:  | nical Transducer | APPROVED | 12/12/2018 |  |
| Electro-Mecha |                  | C.E.     |            |  |

This document contains data proprietary to DB Unlimited. Any use or reproduction, in any form, without prior written permission of DB Unlimited is prohibited. All terms and conditions can be found at www.dbunlimitedco.com

## Top View



## Side View



## **Bottom View**



| Items                     | Specifications | Conditions  |                                                       |                           |            |          |  |
|---------------------------|----------------|-------------|-------------------------------------------------------|---------------------------|------------|----------|--|
| Min. Sound Pressure Level | 81             | dB (@ 10cm) |                                                       |                           |            |          |  |
| Resonant Frequency        | 400            | Hz          | REVISION HISTORY                                      |                           |            |          |  |
| Rated Voltage             | 24             | V           | REV