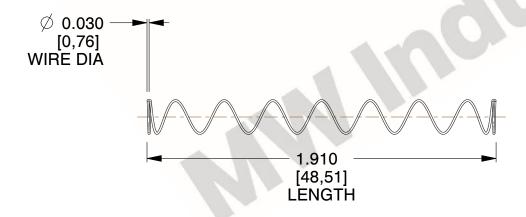

## **NOTES:**

1. Material : Music Wire 2. Finish : Glod Irridite

3. Ends: Closed

4. Total Coils: 10.000

5. Sugg. Max. Deflection : 3.600 (in)6. Sugg. Max. Load : 2.300 (lbs)

7. All Drawing Dimensions are in Inches [mm]