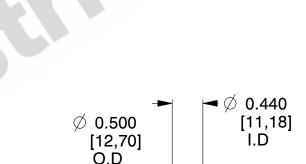

## **NOTES:**

1. Material : Music Wire 2. Finish : Glod Irridite

3. Ends: Closed

4. Total Coils: 10.000

5. Sugg. Max. Deflection : 3.600 (in)6. Sugg. Max. Load : 2.300 (lbs)

7. All Drawing Dimensions are in Inches [mm]