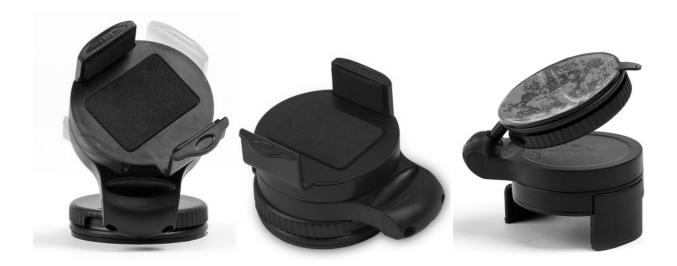

### What Is 360° Mobile Phone Bracket?

The mobile phone bracket is used to stabilize all sizes of mobile phones. Users are allowed to adjust shooting angle in 360°. Rotate to press it on the flat, the bracket base will firmly adhere to the flat.

#### **Features**

? Great tensile strength to stabilize all sizes of cellphones;

? Rotate in 360°;

? Bracket base adheres to the flat through a sucker.