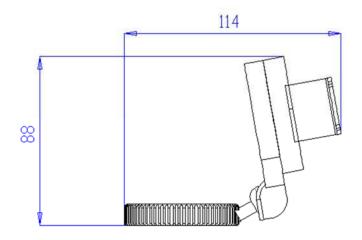

## Size Chart (mm):

| Specifications                         |                              |
|----------------------------------------|------------------------------|
| SKU                                    | 62452                        |
| Product Name                           | 360°Mobile Phone Bracket     |
| Gross Weight                           | 65g                          |
| Package Content (Quantity x Part Name) | 1 x 360°Mobile Phone Bracket |