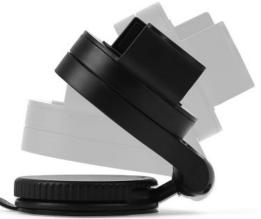

## **Demo:**

#### **Features**

? Great tensile strength to stabilize all sizes of cellphones;

? Rotate in 360°;

? Bracket base adheres to the flat through a sucker.