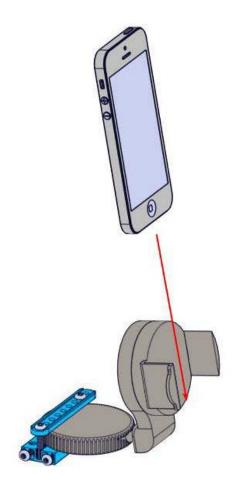

# 360° Mobile Phone Bracket

SKU: 62452 Weight: 65.00 Gram

### What Is 360° Mobile Phone Bracket?

The mobile phone bracket is used to stabilize all sizes of mobile phones. Users are allowed to adjust shooting angle in 360°. Rotate to press it on the flat, the bracket base will firmly adhere to the flat.

#### **Features**

? Great tensile strength to stabilize all sizes of cellphones;

? Rotate in 360°;

? Bracket base adheres to the flat through a sucker.

## **Demo:**



## Size Chart (mm):





| Specifications                         |                              |
|----------------------------------------|------------------------------|
| SKU                                    | 62452                        |
| Product Name                           | 360°Mobile Phone Bracket     |
| Gross Weight                           | 65g                          |
| Package Content (Quantity x Part Name) | 1 x 360°Mobile Phone Bracket |