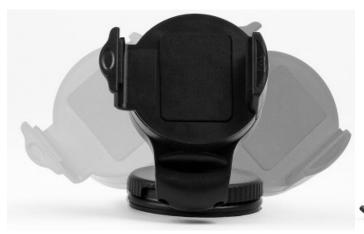

# 360° Mobile Phone Bracket

SKU: 62452 Weight: 65.00 Gram

### What Is 360° Mobile Phone Bracket?

The mobile phone bracket is used to stabilize all sizes of mobile phones. Users are allowed to adjust shooting angle in 360°. Rotate to press it on the flat, the bracket base will firmly adhere to the flat.

#### **Features**

? Great tensile strength to stabilize all sizes of cellphones;

? Rotate in 360°;

? Bracket base adheres to the flat through a sucker.