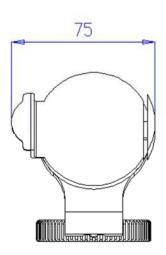

## Size Chart (mm):

| Specifications                         |                              |
|----------------------------------------|------------------------------|
| SKU                                    | 62452                        |
| Product Name                           | 360°Mobile Phone Bracket     |
| Gross Weight                           | 65g                          |
| Package Content (Quantity x Part Name) | 1 x 360°Mobile Phone Bracket |