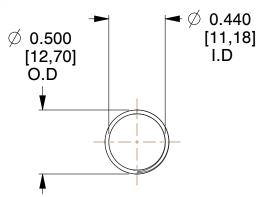

## **NOTES:**

1. Material: Stainless Steel

2. Finish: Glod Irridite

3. Ends: Closed and Ground

4. Total Coils: 10.000

5. Sugg. Max. Deflection: 1.200 (in) 6. Sugg. Max. Load: 2.300 (lbs)

7. All Drawing Dimensions are in Inches [mm]