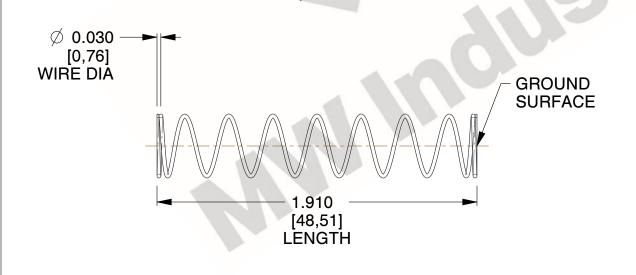

## **NOTES:**

1. Material: Stainless Steel

2. Finish: Glod Irridite

3. Ends: Closed and Ground

4. Total Coils: 10.000

5. Sugg. Max. Deflection: 1.200 (in) 6. Sugg. Max. Load: 2.300 (lbs)

7. All Drawing Dimensions are in Inches [mm]