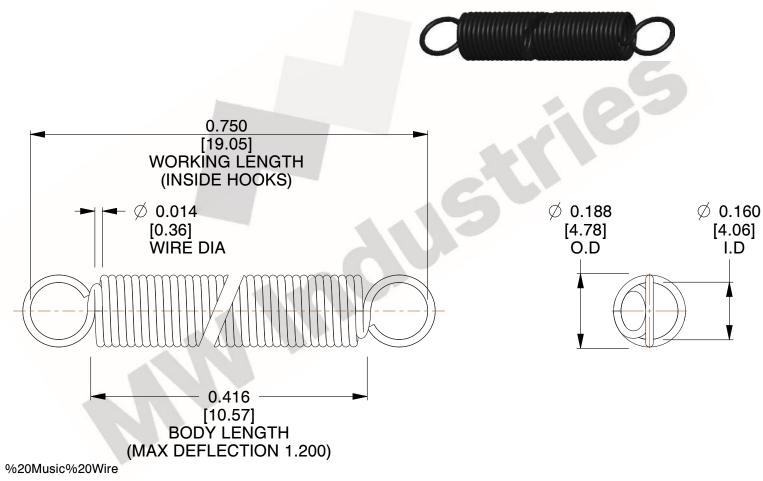

NOTES:

1. Material: %20Music%20Wire

2. Finish:

3. Sugg Max. Load: 0.550 (lbs) 4. Sugg Max. Deflection: 1.200 (in)

5. All Drawing Dimensions are in Inches [mm]

6. Coil%2

This file and any associated information and specifications are provided for reference and evaluation purposes only, and is subject to change without notice. MW Industries makes no representations, warranties or guarantees as to the appropriateness, accuracy, completeness, or suitability for any purpose, of the file, information or specifications. You are solely responsible for the use of the file, information or specifications.

> SCALE 3.000

COMPONENT **SPRINGS** UNIT **ZZ3-11** INCH [mm] SHEET **EXTENSION SPRINGS** 1 of 1