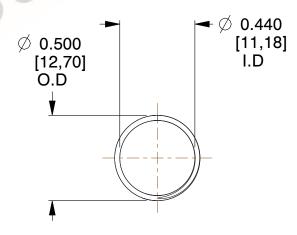

## **NOTES:**

1. Material: Music Wire 2. Finish: Glod Irridite

3. Ends: Closed and Ground

4. Total Coils: 10.000

5. Sugg. Max. Deflection: 0.810 (in) 6. Sugg. Max. Load: 2.300 (lbs)

7. All Drawing Dimensions are in Inches [mm]