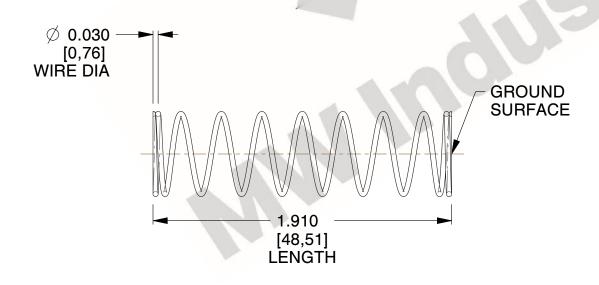

## **NOTES:**

1. Material: Music Wire 2. Finish: Glod Irridite

3. Ends: Closed and Ground

4. Total Coils: 10.000

5. Sugg. Max. Deflection: 0.810 (in) 6. Sugg. Max. Load: 2.300 (lbs)

7. All Drawing Dimensions are in Inches [mm]