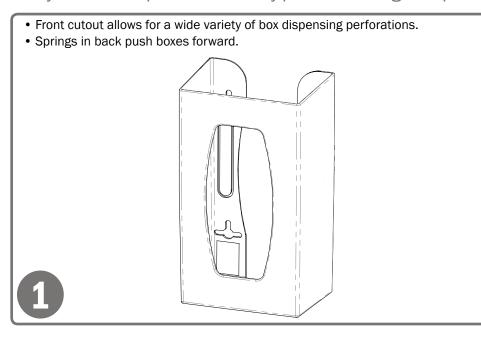

## Installation

Always mount dispensers securely prior to loading with product.

 Mount securely to a wall with screws approved and supplied by building maintenance.

Ą

### Parts included:

Dispenser