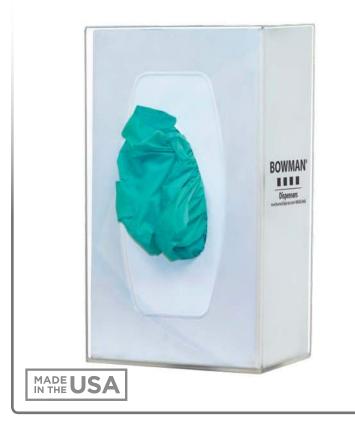

# **GL100–1214** Glove Box Dispenser – Single with Flexible Springs

#### **Product Description:**

- Glove Box Dispenser Single with Flexible Springs
- Holds one box of gloves
- Two formed springs accommodate a variety of box sizes
- Three-way keyholes for vertical or horizontal wall mounting
- Semi-Transparent, Injection Molded Polycarbonate Plastic