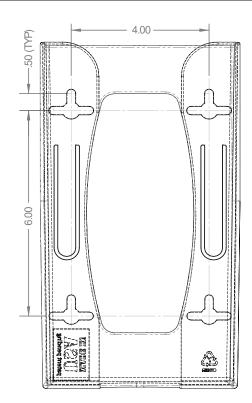

#### **Mounting Specifications:**

- 5.84"W x 10.11"H x 4.22"D (14.8 cm x 25.7 cm x 10.7 cm)
- 0.7 lbs (0.3 kg) approximated