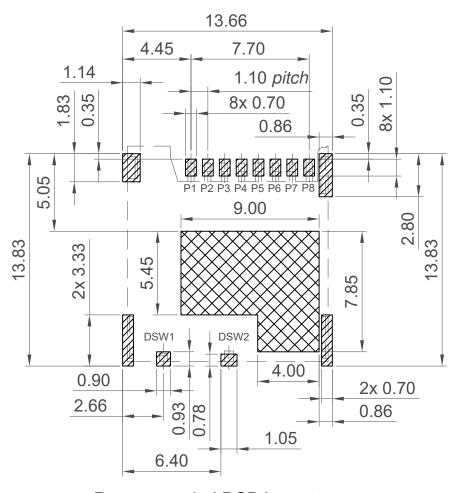

## Recommended PCB Layout

As viewed from component side General Tolerance: ±0.05

Solder Area Keep Out Area Component Outline

| Part Number        |         | Product Description            |       |             |            | Г                                                       |   |
|--------------------|---------|--------------------------------|-------|-------------|------------|---------------------------------------------------------|---|
| MEM2080            |         | Micro SD Memory Card Connector |       |             |            | Ι.                                                      |   |
| Drawing Date       |         | Push-Push, SMT, 1.28mm Profile |       |             |            |                                                         |   |
| 13th December 2021 |         |                                |       |             |            |                                                         |   |
| Ву                 | CC      | Tolerances (Except as Noted)   |       | Units:      |            | This drawing is confidential and                        | l |
| Detail             | Drawing | Length                         | Angle | Metric (mm) | RoHS       | copyright of Global Connector<br>Technology, Ltd (GCT). | l |
|                    | Release | X.X ±0.35<br>X.XX ±0.20        | ±2°   | •=          | COMPLIANT  | This drawing must not be copied                         | ⊢ |
| Revision           | A1      |                                |       |             | 2011/65/EU | or disclosed without written                            |   |