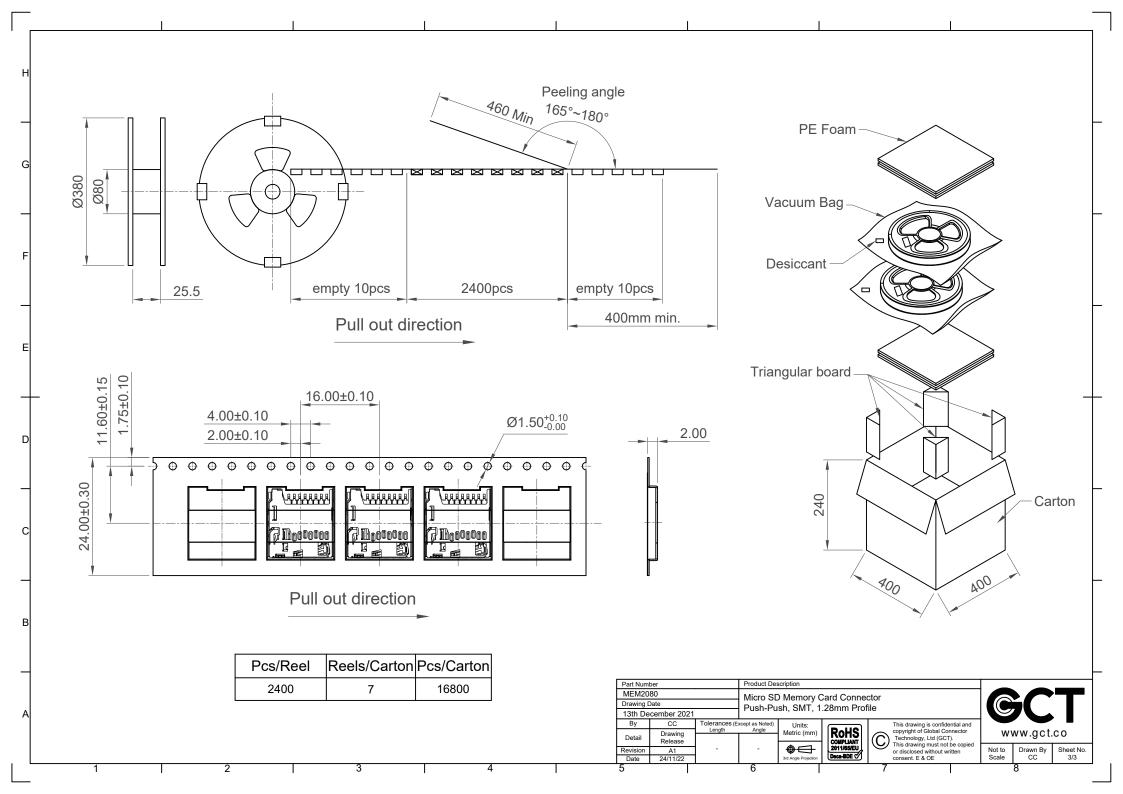

|       |             |            |                                                         |   |
| Ву                 | CC      | Tolerances (Except as Noted)   |       | Units:      |            | This drawing is confidential and                        | l |
| Detail             | Drawing | Length                         | Angle | Metric (mm) | RoHS       | copyright of Global Connector<br>Technology, Ltd (GCT). | l |
|                    | Release | X.X ±0.35<br>X.XX ±0.20        | ±2°   | •=          | COMPLIANT  | This drawing must not be copied                         | ⊢ |
| Revision           | A1      |                                |       |             | 2011/65/EU | or disclosed without written                            |   |

Not to Drawn By Scale CC