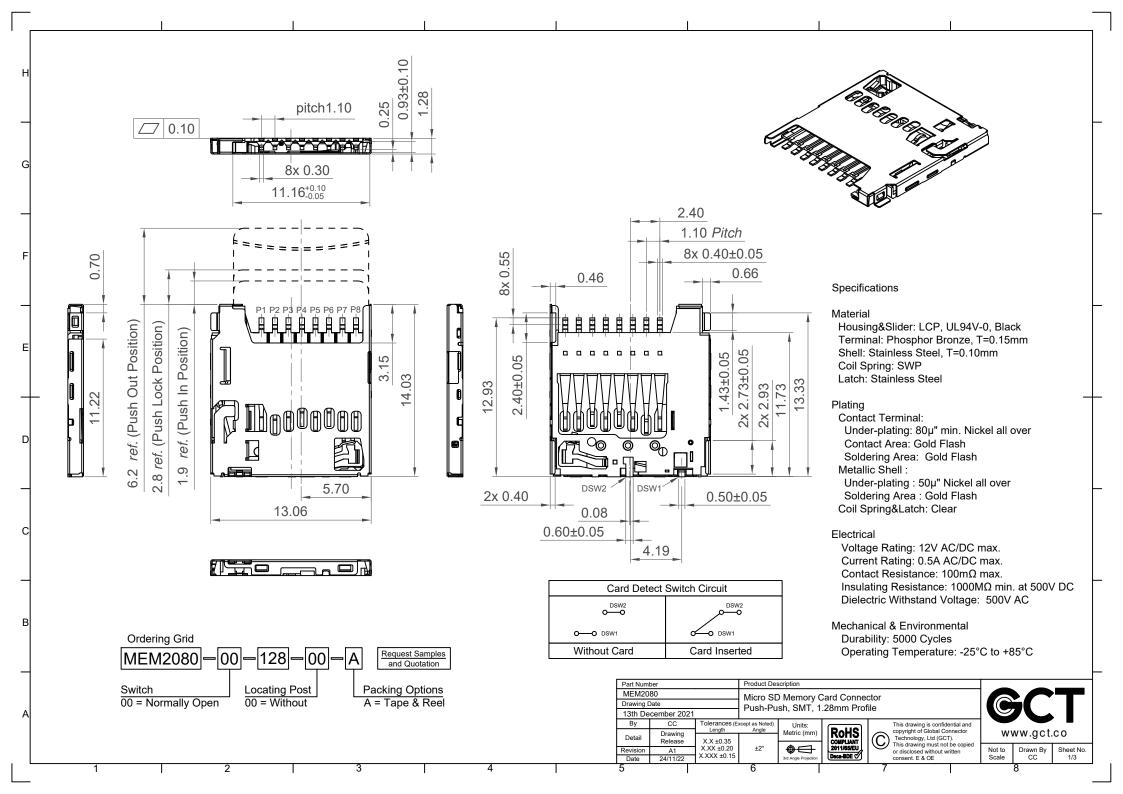

| Pin Assignment |                 |                           |  |  |  |
|----------------|-----------------|---------------------------|--|--|--|
| Pin            | Name            | Description               |  |  |  |
| P1             | DAT2            | Data Bit 2                |  |  |  |
| P2             | CD/DAT3         | Card Detect/Data Bit 3    |  |  |  |
| P3             | CMD             | Command Line              |  |  |  |
| P4             | V <sub>DD</sub> | Supply Voltage            |  |  |  |
| P5             | CLK             | Clock                     |  |  |  |
| P6             | Vss             | Ground                    |  |  |  |
| P7             | DAT0            | Data Bit 0                |  |  |  |
| P8             | DAT1            | Data Bit 1                |  |  |  |
| DSW1           | Lever Pin       | Detected Lever (Vss: GND) |  |  |  |
| DSW2           | Switch Pin      | Detected Switch           |  |  |  |