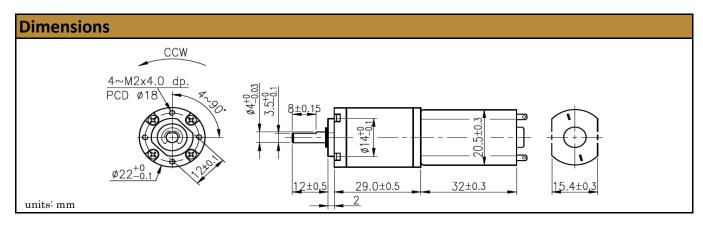

e varying loads and are best for intermittent duty operation. With endless performance combinations, we have a fully tailored gear motor solution for you.



## Contact Us for alternative solutions!

| Specifications |                  |
|----------------|------------------|
| Gearhead Type: | Planetary        |
| Motor Type:    | Carbon - Brushed |
| Rated Voltage: | 12V DC           |
| Rated Speed:   | 8 rpm            |
| Rated Torque:  | 10 kg.cm         |
| Rated Current: | 400 mA           |

| No-Load Speed:     | 11 rpm (+/- 10%) |
|--------------------|------------------|
| No-Load Current:   | < 200 mA         |
| Stall Torque:      | 34 kg.cm         |
| Max. Power:        | 0.94 W           |
| Reduction Ratio:   | 742:1            |
| Termination Style: | Terminals        |