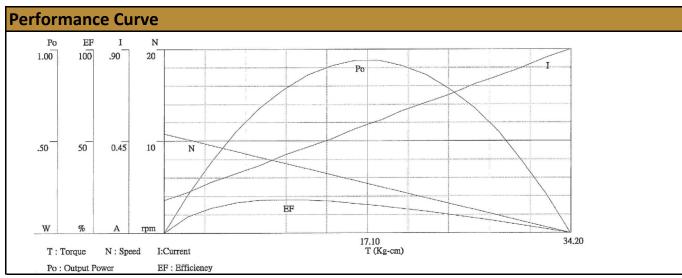

## Contact Us for alternative solutions!

| Specifications |                  |
|----------------|------------------|
| Gearhead Type: | Planetary        |
| Motor Type:    | Carbon - Brushed |
| Rated Voltage: | 12V DC           |
| Rated Speed:   | 8 rpm            |
| Rated Torque:  | 10 kg.cm         |
| Rated Current: | 400 mA           |

| No-Load Speed:     | 11 rpm (+/- 10%) |
|--------------------|------------------|
| No-Load Current:   | < 200 mA         |
| Stall Torque:      | 34 kg.cm         |
| Max. Power:        | 0.94 W           |
| Reduction Ratio:   | 742:1            |
| Termination Style: | Terminals        |