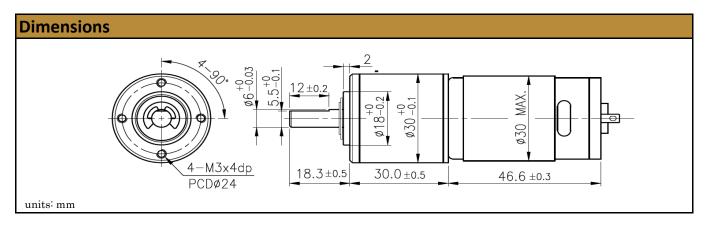

## View Alternative Solutions!

| Specifications |                  |
|----------------|------------------|
| Gearhead Type: | Planetary        |
| Motor Type:    | Carbon - Brushed |
| Rated Voltage: | 24V DC           |
| Rated Speed:   | 161 rpm          |
| Rated Torque:  | 5.3 kg.cm        |
| Rated Current: | 1 A              |

| No-Load Speed:     | 211 rpm (+/- 10%) |
|--------------------|-------------------|
| No-Load Current:   | < 310 mA          |
| Stall Torque:      | 22.25 kg.cm       |
| Max. Power:        | 12 W              |
| Reduction Ratio:   | 35:1              |
| Termination Style: | Terminals         |