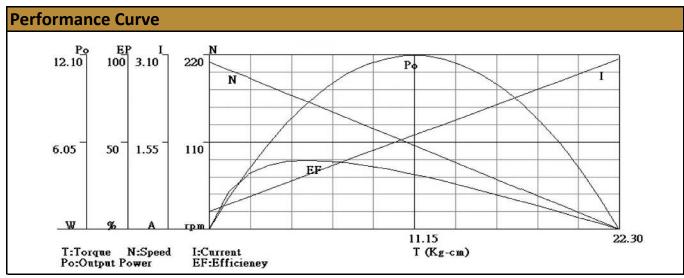

## View Alternative Solutions!

| Specifications |                  |
|----------------|------------------|
| Gearhead Type: | Planetary        |
| Motor Type:    | Carbon - Brushed |
| Rated Voltage: | 24V DC           |
| Rated Speed:   | 161 rpm          |
| Rated Torque:  | 5.3 kg.cm        |
| Rated Current: | 1 A              |

| No-Load Speed:     | 211 rpm (+/- 10%) |
|--------------------|-------------------|
| No-Load Current:   | < 310 mA          |
| Stall Torque:      | 22.25 kg.cm       |
| Max. Power:        | 12 W              |
| Reduction Ratio:   | 35:1              |
| Termination Style: | Terminals         |