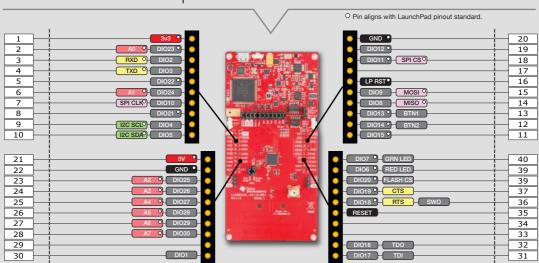

## TI LaunchPad™ kit with CC1312R MCU

Microcontroller development kit for rapid prototyping featuring the CC1312R microcontroller

PART NO: LAUNCHXL-CC1312R1

#### TI LaunchPad™ kit with CC1312R MCU

Microcontroller development kit for rapid prototyping featuring the CC1312R microcontroller

PART NO: LAUNCHXL-CC1312R1