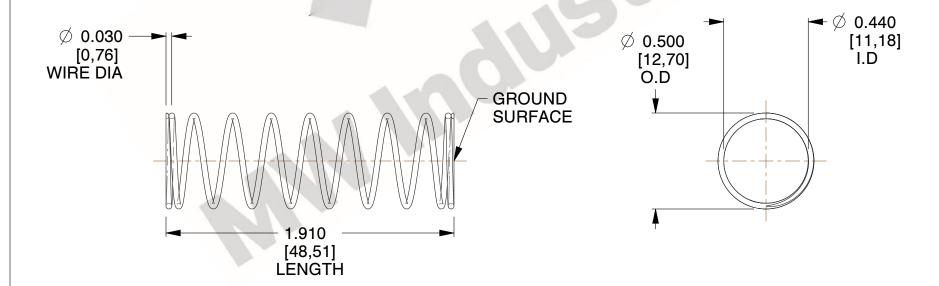

## **NOTES:**

1. Material : Stainless Steel

2. Finish: Glod Irridite

3. Ends: Closed and Ground

4. Total Coils: 10.000

5. Sugg. Max. Deflection : 0.650 (in)6. Sugg. Max. Load : 2.300 (lbs)

7. All Drawing Dimensions are in Inches [mm]

2.000

SCALE

11772

COMPONENT

COMPRESSION SPRINGS

UNIT
INCH [mm]
SHEET

**SPRINGS** 

1 of 1