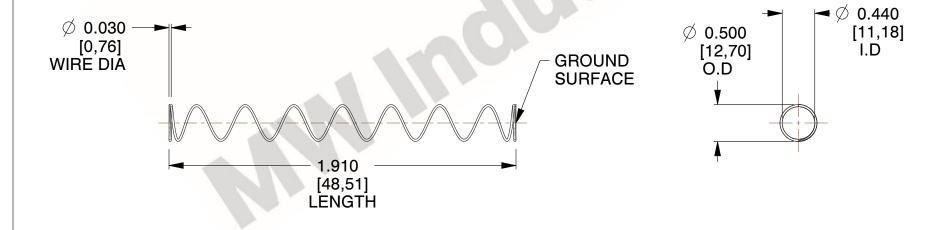

## **NOTES:**

1. Material : Spring Steel

2. Finish: Glod Irridite

3. Ends: Closed and Ground

4. Total Coils: 10.000

5. Sugg. Max. Deflection: 3.100 (in) 6. Sugg. Max. Load: 2.300 (lbs)

7. All Drawing Dimensions are in Inches [mm]