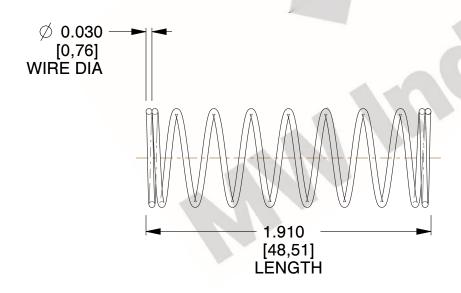

## **NOTES:**

1. Material : Spring Steel 2. Finish : Glod Irridite

3. Ends: Closed

4. Total Coils: 10.000

Sugg. Max. Deflection: 0.990 (in)
 Sugg. Max. Load: 2.300 (lbs)

7. All Drawing Dimensions are in Inches [mm]