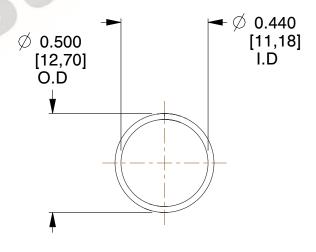

## **NOTES:**

1. Material : Spring Steel 2. Finish : Glod Irridite

3. Ends: Closed

4. Total Coils: 10.000

Sugg. Max. Deflection: 0.990 (in)
 Sugg. Max. Load: 2.300 (lbs)

7. All Drawing Dimensions are in Inches [mm]