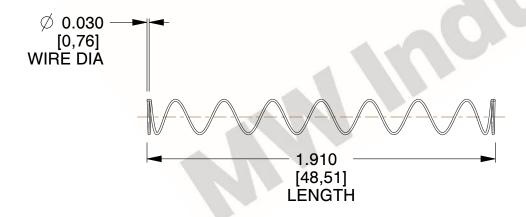

## **NOTES:**

1. Material : Spring Steel 2. Finish : Glod Irridite

3. Ends: Closed

4. Total Coils: 10.000

Sugg. Max. Deflection: 1.500 (in)
 Sugg. Max. Load: 2.300 (lbs)

7. All Drawing Dimensions are in Inches [mm]