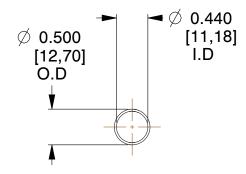

## **NOTES:**

1. Material : Spring Steel 2. Finish : Glod Irridite

3. Ends: Closed

4. Total Coils: 10.000

Sugg. Max. Deflection: 1.500 (in)
 Sugg. Max. Load: 2.300 (lbs)

7. All Drawing Dimensions are in Inches [mm]