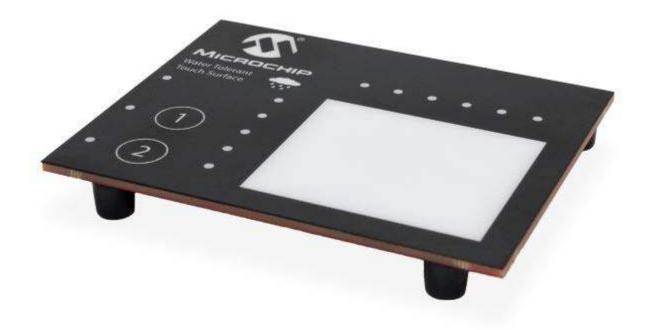

## Summary

The DM0164149 Water Tolerant 2D Touch Surface development kit - PIC Edition enables easy evaluation of the 2D Touch Surface library. The kit demonstrates water tolerance and noise immunity on a touch pad and has two touch buttons, all controlled by the same MCU.

## **Product Features**

- Touch Pad: 5x6 durface, diamond pattern with dedicated driven shield
- Two Self-Capacitance, water tolerant Touch buttons
- PIC16F18456 8-bit PIC Microcontroller 32 MHz, 28 Kbytes Flash, 2 Kbytes RAM, 256 bytes of EEPROM
- Debugging and Programming: PKoB 4 (direct MPLAB and Daa Visualizer support
- LEDs to indicate position and mode
- LED Driver: MCP23017