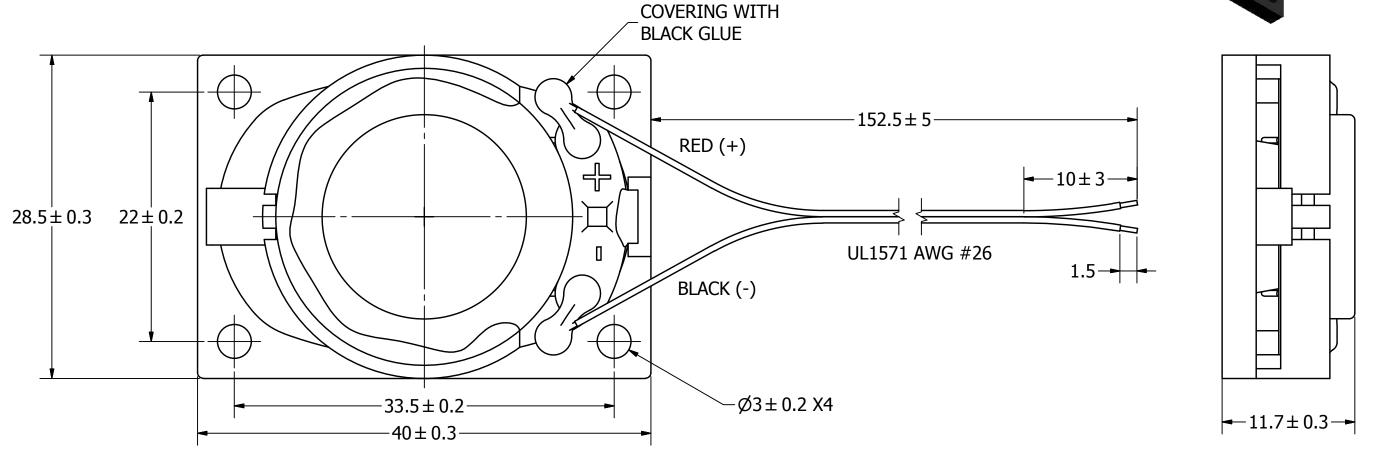

## NOTES:

- 1. ALL DIMENSIONS ARE IN MILLIMETERS.
- 2. SPECIFICATIONS SUBJECT TO CHANGE OR WITHDRAWL WITHOUT NOTICE.
- 3. THIS PART IS RoHS 2011/65/EU COMPLIANT.

| UNLESS OTHERWISE<br>SPECIFIED:                |            | D |
|-----------------------------------------------|------------|---|
| 0. 2022.                                      | SIZE       |   |
| DIMENSIONS ARE IN MILLIMETERS,                |            | Г |
| TOLERANCES<br>ARE ±0.5 AND<br>ANGLES ARE ±3°. | <b>A</b> 3 | 5 |
| AS04004PO-2-LW152-R.idw                       |            | ( |