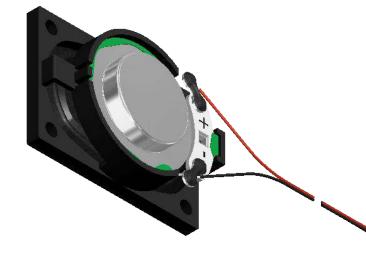

OUSING MATERIAL            | ABS          | -     |  |
| CONE MATERIAL               | PAPER        | -     |  |
| MAGNET MATERIAL             | RARE EARTH   | -     |  |
| OPERATING TEMPERATURE       | -10 ~ +55    | °C    |  |
| WEIGHT                      | 11.9         | grams |  |

THIS DOCUMENT CONTAINS DATA PROPRIETARY TO PROJECTS UNLIMITED, INC. ANY USE OR REPRODUCTION, IN ANY FORM, WITHOUT PRIOR WRITTEN PERMISSION OF PROJECTS UNLIMITED, INC. IS PROHIBITED.

©2003, Projects Unlimited Inc.

| REVISION HISTORY |                           |          |          |  |
|------------------|---------------------------|----------|----------|--|
| LTR              | DESCRIPTION               | DATE     | APPROVED |  |
| -                | RELEASED FROM ENGINEERING | 2/4/2014 |          |  |





## NOTES:

- 1. ALL DIMENSIONS ARE IN MILLIMETERS.
- 2. SPECIFICATIONS SUBJECT TO CHANGE OR WITHDRAWL WITHOUT NOTICE.
- 3. THIS PART IS RoHS 2011/65/EU COMPLIANT.

| UNLESS OTHERWISE<br>SPECIFIED:                |            | D |
|-----------------------------------------------|------------|---|
| 0. 2022.                                      | SIZE       |   |
| DIMENSIONS ARE IN MILLIMETERS,                |            | Г |
| TOLERANCES<br>ARE ±0.5 AND<br>ANGLES ARE ±3°. | <b>A</b> 3 | 5 |
| AS04004PO-2-LW152-R.idw                       |            | ( |

| Designed by | Date     | Checked by | Date     | Approved by | Date     | Drawn Date |
|-------------|----------|------------|----------|-------------|----------|------------|
| J.D.        | 2/4/2014 | M.L.       | 2/4/2014 |