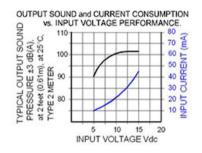

## Specifications

| Mounting                               | Panel Mount                                                                                                                                                                                                                                                                            |
|----------------------------------------|----------------------------------------------------------------------------------------------------------------------------------------------------------------------------------------------------------------------------------------------------------------------------------------|
| Operating Mode                         | Extra Loud Staccato Tone                                                                                                                                                                                                                                                               |
| <b>Operating Voltage</b>               | 5-15 Vdc                                                                                                                                                                                                                                                                               |
| <b>Operating Frequency</b>             | 2900±250 Hz                                                                                                                                                                                                                                                                            |
| Typical Operating Current              | 10 mA at 5 Vdc<br>50 mA at 15 Vdc                                                                                                                                                                                                                                                      |
| Typical Sound Pressure                 | 92 ±5 dB(A) at 5 Vdc at 24 inches (61 cm), at 25°C<br>103 ±5 dB(A) at 15 Vdc at 24 inches (61 cm), at 25°C                                                                                                                                                                             |
| Termination                            | Quick Connect Blades with Screws                                                                                                                                                                                                                                                       |
| Termination Strength                   | Pull test with a maximum of 22 pounds (10 kg) load                                                                                                                                                                                                                                     |
| <b>Operating Temperature</b>           | -20_C to +65_C                                                                                                                                                                                                                                                                         |
| Storage Temperature                    | -40_C to +85_C                                                                                                                                                                                                                                                                         |
| Surge Voltage                          | 20% over maximum rated voltage for less than 5 minutes                                                                                                                                                                                                                                 |
| <b>Reverse Voltage Protection</b>      | To the maximum operating voltage                                                                                                                                                                                                                                                       |
| Construction Materials                 | Case- Plastic _NORYL_ N-190, Flame Retardant UL 94-VO, Black<br>Internal Circuit- Audio-oscillator and piezoelectric driver<br>Potting- 2 parts epoxy resin or silicone, black<br>Diaphragm- Stainless Steel 304                                                                       |
| Gasket                                 | Gasket (Included) 0.125" thick, 60 Durometer Neoprene                                                                                                                                                                                                                                  |
| Construction Materials                 | ASTM B117 Certified - Withstands exposure to salt spray for 300 hours<br>IP 68 Certified - Withstands water submergence and dust exposure<br>Humidity- 95% relative humidity at +40_C continuously for 100 hours.<br>Vibration- Withstands vibration between 0 and 55 Hz. on all axes. |
| Life Expectancy                        | 10 years under normal operating conditions.                                                                                                                                                                                                                                            |
| Warranty                               | For a period of two years from the date of manufacture under normal operating conditions.                                                                                                                                                                                              |
| Notes                                  | This product is not intended as a life safety device.                                                                                                                                                                                                                                  |
| Terms and Conditions of Sale Link here |                                                                                                                                                                                                                                                                                        |