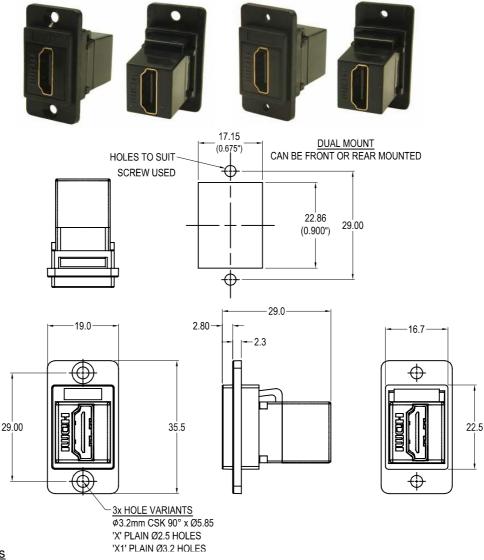

## **DUALSLIM HDMI FEMALE - FEMALE FEEDTHROUGH CONNECTOR**

Can be front or rear mounted in the panel

## Feedthrough Features

- Fits standard rectangular cutout. .
- Front or rear mounting through the panel. •
- Various hole mounting options. •
- No soldering or punch termination. Use standard cable for each connector style. •
- Low rear profile. •

## VARIANTS Part No. **CP30700G** DUALSLIM HDMI F-F Black plastic frame, CSK holes DUALSLIM HDMI F-F Black plastic frame, Ø2.5 PLAIN holes 3. Shell: Gold plated **CP30700GX** DUALSLIM HDMI F-F Black plastic frame, Ø3.2 PLAIN holes 4. Contacts: Gold Plated CP30700GX1