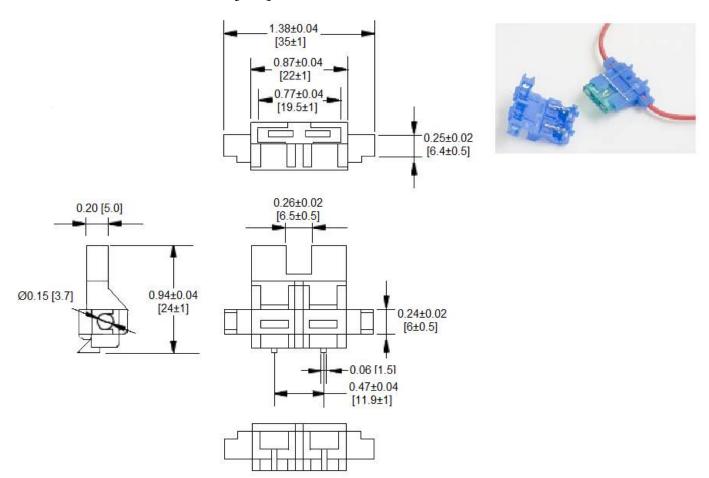

## Type LPR-16BL Splice-in Fuseholder Regular Automotive Blade Type Fuse

www.optifuse.com

(619) 593-5050

**Electrical Rating: 20A** 32VDC

**Body Material:** Polypropylene **Terminals:** Nickel Plated Brass

For use with Type APR Fuse (Regular Automotive Blade Type)

Wire: #14-18AWG Wire

## **Mechanical Dimensions: Inches [mm]**



## Warning:

-Operation beyond the specified maximum ratings or improper use may result in damage and possible electrical arcing and/or flame.



- -Device is intended for occasional overcurrent protection. Application for repeated overcurrent condition and/or prolonged trip are not anticipated.
- -Avoid contact of device with chemical solvent. Prolonged contact will damage the device performance.

Note: All specifications subject to change without notice.

Rev A 02/2012 - Page: 1/1 Code B01-01H