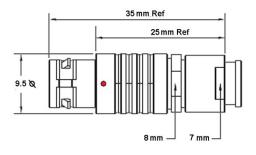

## PSG.0B.303.CLAD52Z

## PUSH-PULL PLUG, 3 PIN CONTACTS, SOLDER, 5.2 MM COLLET, STRAIN RELIEF NUT

| KEY SPECIFICATIONS   |              |
|----------------------|--------------|
| CONNECTOR SERIES     | PSG          |
| CONNECTOR SIZE       | ОВ           |
| CONNECTOR GENDER     | MALE         |
| CODING               | G            |
| LOCKING STYLE        | SELF LOCKING |
| ATTACHMENT METHOD    | SOLDER       |
| IP RATING            | IP 50        |
| COLLET SIZE          | 5.2 MM       |
| STANDARD MATE SERIES | FSG          |