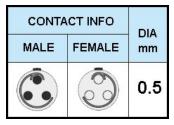

## PUSH-PULL PLUG, 3 PIN CONTACTS, SOLDER, 5.2 MM COLLET, STRAIN RELIEF NUT

| KEY SPECIFICATIONS   |              |
|----------------------|--------------|
| CONNECTOR SERIES     | PSG          |
| CONNECTOR SIZE       | ОВ           |
| CONNECTOR GENDER     | MALE         |
| CODING               | G            |
| LOCKING STYLE        | SELF LOCKING |
| ATTACHMENT METHOD    | SOLDER       |
| IP RATING            | IP 50        |
| COLLET SIZE          | 5.2 MM       |
| STANDARD MATE SERIES | FSG          |