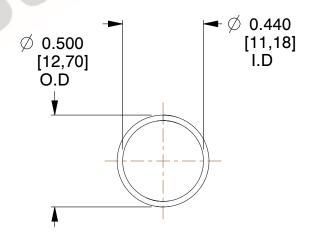

## **NOTES:**

1. Material : Spring Steel 2. Finish : Glod Irridite

3. Ends: Closed

4. Total Coils: 10.000

Sugg. Max. Deflection: 0.490 (in)
 Sugg. Max. Load: 2.300 (lbs)

7. All Drawing Dimensions are in Inches [mm]