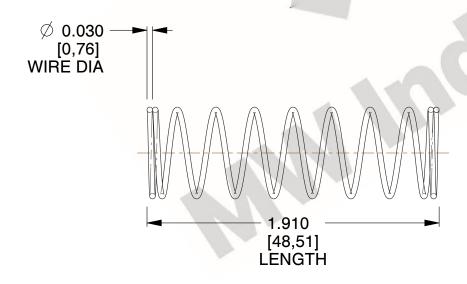

## **NOTES:**

1. Material : Spring Steel 2. Finish : Glod Irridite

3. Ends: Closed

4. Total Coils: 10.000

Sugg. Max. Deflection: 0.490 (in)
 Sugg. Max. Load: 2.300 (lbs)

7. All Drawing Dimensions are in Inches [mm]

1.914

SCALE

11772

COMPONENT

COMPRESSION SPRINGS

UNIT
INCH [mm]
SHEET

1 of 1

**SPRINGS** 