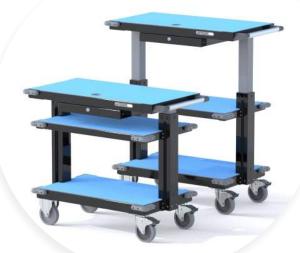

#### HASSLE-FREE AND SECURE

Designed for mobile ergonomics and safety in mind. This cart features electrically controlled height adjustability between 29" and 54". Lithium-Ion battery and intelligent controllers allow for pre-programmable height settings to quickly satisfy repeat users and applications. The lift column actuators feature anti-collision detection to protect operators and their instruments when actuating downward movement of the work surface.

#### FEATURES

- · Ships fully assembled
- · Integrated magnetic tray
- Each individual shelf can support up to 200 lbs, up to 500 lbs max load on cart
- · 37 1/4" wide x 12" deep x 29"-54" tall"
- · Downward anti-collision detection
- · Corner Guard Bumpers
- · Gloss black finish
- · Limited Lifetime Warranty
- · US Patent: 10,881,040
- · Made in the USA