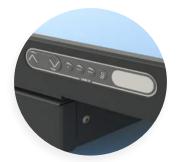

#### HASSLE-FREE AND SECURE

Designed for mobile ergonomics and safety in mind. This cart features electrically controlled height adjustability between 29" and 54". Lithium-Ion battery and intelligent controllers allow for pre-programmable height settings to quickly satisfy repeat users and applications. The lift column actuators feature anti-collision detection to protect operators and their instruments when actuating downward movement of the work surface.

ESD WORKBENCH
Item #:ESD-EVH-1000

**HEIGHT CONTROL PANEL** 

LIFT COLUMN