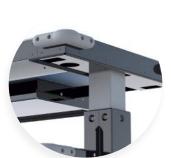

# KENDALL HOWARD = "

### MOBILE ESD CART

A unique solution to ensure protection of your sensitive electrical components

#### HASSLE-FREE AND SECURE

Designed for mobile ergonomics and safety in mind. This cart features electrically controlled height adjustability between 29" and 54". Lithium-Ion battery and intelligent controllers allow for pre-programmable height settings to quickly satisfy repeat users and applications. The lift column actuators feature anti-collision detection to protect operators and their instruments when actuating downward movement of the work surface.



ESD WORKBENCH
Item #:ESD-EVH-1000





**HEIGHT CONTROL PANEL** 

LIFT COLUMN

#### FEATURES

- · Ships fully assembled
- · Integrated magnetic tray
- Each individual shelf can support up to 200 lbs, up to 500 lbs max load on cart
- · 37 1/4" wide x 12" deep x 29"-54" tall"
- · Downward anti-collision detection
- · Corner Guard Bumpers
- · Gloss black finish
- · Limited Lifetime Warranty
- · US Patent: 10,881,040
- · Made in the USA



## ESD LOCKING CASTERS

Our cart is outfitted with two 5" ESD locking swivel-casters and two non-ESD fixed/rigid casters. The ESD casters are constructed of a carbon infused polymer that allows the cart to operate safely on non-insulated or ESD safe flooring.



Call 651.213.1333 or email Sales@kendallhoward.com for pricing and availability