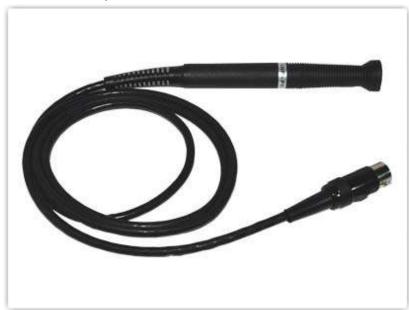

## **Technical Specifications**

SHP-PM
ESD Solder Handle W/RMP-1 for
EB-2000S, MFR-PS1100, MFRPS2200, MFR-PS1K, MFR-PS2K

RoHS Compliant<sup>2</sup> / Lead Free: YES

Equivalent to: MFR-H1-SC

For Use With: EB-2000PS, EB-2000S-PM, MFR-1110, MFR-1120, MFR-1161, MFR-2210, MFR-2211, MFR-