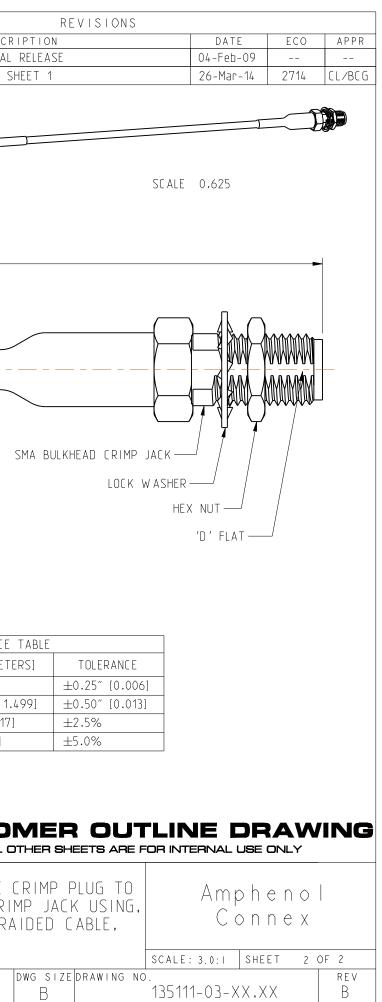

| NOTES:                                                                                                                                                                                                                                                    |                                    | 135                     | 5111-03-XX.XX                  |                                                              |
|-----------------------------------------------------------------------------------------------------------------------------------------------------------------------------------------------------------------------------------------------------------|------------------------------------|-------------------------|--------------------------------|--------------------------------------------------------------|
| 1. MATERIALS AND FINISHES:                                                                                                                                                                                                                                |                                    |                         |                                | REV DESCR                                                    |
| SMA BULKHEAD CRIMP JACK - P/N: 132176                                                                                                                                                                                                                     |                                    | THIRD                   | ANGLE PROJ. 🕀 🖯                | NC INITIAL<br>B SEE SH                                       |
| SMA RIGHT ANGLE CRIMP PLUG - P/N: 132182<br>CABLE - RG-316 DOUBLE BRAIDED CABLE,                                                                                                                                                                          |                                    |                         |                                |                                                              |
| 2. ELECTRICAL:                                                                                                                                                                                                                                            |                                    |                         |                                |                                                              |
| A. IMPEDANCE: 50 OHM, NOMINAL                                                                                                                                                                                                                             |                                    |                         |                                |                                                              |
| 3. PACKAGING:                                                                                                                                                                                                                                             |                                    |                         |                                |                                                              |
| A. QUANTITY: SINGLE PACK<br>B. BAG TO BE MARKED: AMPHENOL RF, 135111-03-XX.XX, AND DATE CODE                                                                                                                                                              |                                    |                         |                                |                                                              |
|                                                                                                                                                                                                                                                           | IENGTH /                           | AND TOLERANCE (SEE      | TABLES)                        |                                                              |
|                                                                                                                                                                                                                                                           |                                    |                         |                                |                                                              |
|                                                                                                                                                                                                                                                           |                                    |                         |                                |                                                              |
|                                                                                                                                                                                                                                                           |                                    |                         |                                |                                                              |
|                                                                                                                                                                                                                                                           |                                    |                         |                                |                                                              |
|                                                                                                                                                                                                                                                           |                                    |                         |                                |                                                              |
|                                                                                                                                                                                                                                                           |                                    |                         |                                |                                                              |
| RG-316 DOUBLE BRAIDED CABLE                                                                                                                                                                                                                               |                                    |                         | HE /                           | AT SHRINK TUBING —                                           |
|                                                                                                                                                                                                                                                           |                                    |                         |                                | TYP. (2x)                                                    |
|                                                                                                                                                                                                                                                           |                                    |                         |                                |                                                              |
|                                                                                                                                                                                                                                                           |                                    |                         |                                |                                                              |
| SMA RIGHT ANGLE CRIMP PLUG                                                                                                                                                                                                                                |                                    |                         |                                |                                                              |
|                                                                                                                                                                                                                                                           | PART NUMBER<br>(IMPERIAL)          | PART NUMBER<br>(METRIC) | LENGTH IN INCHES *<br>[METERS] |                                                              |
|                                                                                                                                                                                                                                                           | 135111-03-06.00                    | -                       | 6.00 [0.152]                   |                                                              |
|                                                                                                                                                                                                                                                           | -                                  | 135111-03-M0.25         | 9.84 [0.250]                   |                                                              |
|                                                                                                                                                                                                                                                           | 135111-03-12.00<br>135111-03-18.00 | -                       | 12.00 [0.305]<br>18.00 [0.457] |                                                              |
|                                                                                                                                                                                                                                                           | -                                  | 135111-03-M0.50         | 19.69 [0.500]                  |                                                              |
|                                                                                                                                                                                                                                                           | 135111-03-24.00                    |                         | 24.00 [0.610]                  | LENGTH IN INCHES/FT [METE                                    |
|                                                                                                                                                                                                                                                           | -                                  | 135111-03-M0.75         | 29.53 [0.750]                  | 0" - 23.90" [0 - 0.607]                                      |
|                                                                                                                                                                                                                                                           | 135111-03-36.00                    |                         | 36.00 [0.914]                  | 24.00" - 59.00" [0.610 - 1.4<br>5.0' - 24.9' [1.524 - 7.617] |
|                                                                                                                                                                                                                                                           | - 135111-03-48.00                  | 135111-03-M1.00<br>-    | 39.37 [1.000]<br>48.00 [1.219] | 25.0' & UP [7.620 & UP]                                      |
| DESIGN REQUIREMENTS:                                                                                                                                                                                                                                      | * ADDITIONAL LENGT                 |                         |                                |                                                              |
| X FREQUENCY :GHZ                                                                                                                                                                                                                                          | CONTACT AMPHENOL                   | L RF MARKETING FOR      | QUOTE                          |                                                              |
| VSWR: 1 MAX    X  HI-POT:                                                                                                                                                                                                                                 |                                    |                         |                                |                                                              |
| INS. LOSS : dBMAX                                                                                                                                                                                                                                         |                                    |                         |                                |                                                              |
| UNLESS OTHERWISE SPECIFIED, TOLERANCES ARE AS FOLLOWS: MATERIAL                                                                                                                                                                                           |                                    | DRAWN                   | DATE                           | TITLE                                                        |
| 2 PLACE DECIMAL 3 PLACE DECIMAL ANGLES<br>±.015 (0,381 mm) ±.005 (0,127 mm) ± 1° SEE NOTE                                                                                                                                                                 | с.                                 | CLEMENT                 | 13-Mar-                        |                                                              |
| NOTICE - These drawings, specifications, or other data (1) are, and remain the property of Amphenol Corp. (2) must be returned upon request; and (3) are                                                                                                  |                                    | ENGINEER<br>CLEMENT     | DATE<br>13-Mar                 | SMA BULKHEAD CRIN                                            |
| confidential and not to be disclosed to any person other than those to whom they are given by Amphenol Corp. The furnishing of these drawings, specifications, or                                                                                         |                                    | APPROVED                | DATE                           | -14 RG-316 DOUBLE BRA<br>VARIOUS LENGTHS                     |
| are given by Amphenol Corp. The furnishing of these arowings, specifications, or<br>other data by Amphenol Corp., or to any other person to anyone for any purpose is<br>not to be regarded by implication or otherwise in any manner licensing, granting |                                    | B.C. GLEISSNER          | 26-Mar                         |                                                              |
|                                                                                                                                                                                                                                                           |                                    |                         |                                |                                                              |
| rights or permitting such holder or any other wise in any manner incensing, granning<br>product, process or design, patented or otherwise, that may in any way be related to                                                                              |                                    | CAD FILE                |                                | 1                                                            |