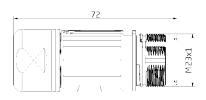

## **Technical Data**

 number of pins
 11

 power
 5 (4+PE)

 signal
 6

 temperature range
 -20 °C to 130 °C

 clamping range
 Ø 14.0 mm to Ø 17.0 mm

protection type when connected IP 66/67

Electrical Data power signal rated current max. 30 A\* max. 1.2 A\* rated voltage 850V/DC 630V/AC 50V/DC 30V/AC