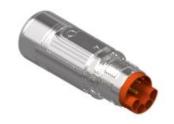

# speedtec

11-pin insulation insert Code 1 male EMC - Shielding Earth-to-Housing Connection according to VDE 0627 Protection Against Contact according to VDE 0623 Electrically Protective Separation according to VDE 0140

## **Technical Data**

 number of pins
 11

 power
 5 (4+PE)

 signal
 6

 temperature range
 -20 °C to 130 °C

 clamping range
 Ø 14.0 mm to Ø 17.0 mm

protection type when connected IP 66/67

Electrical Data power signal rated current max. 30 A\* max. 1.2 A\* rated voltage 850V/DC 630V/AC 50V/DC 30V/AC