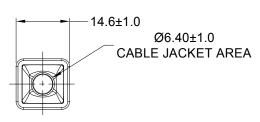

| <u> </u>   |        | <b>+</b> |
|------------|--------|----------|
| 13.8±1.0 - |        | Ø9.6±1.0 |
| <u> </u>   |        | 1        |
|            | (86.7) |          |

SEE PART NUMBER CHART

| PART NUMBER CHART |             |  |  |  |  |  |
|-------------------|-------------|--|--|--|--|--|
| COLOR             | PART NUMBER |  |  |  |  |  |
| GREY              | ATM2P-BT    |  |  |  |  |  |
| BLACK             | ATM2P-BT-BK |  |  |  |  |  |
| YELLOW            | ATM2P-BT-YW |  |  |  |  |  |