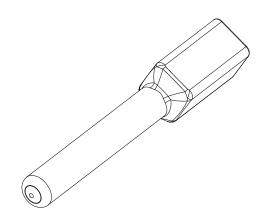

| BOOT, ATM, 2 WAY, RECEPTACLE | DWG NO: | ATM2P-BT-XX | REV:A1 | SH: <b>1</b> | OF: 1 | ] |
|------------------------------|---------|-------------|--------|--------------|-------|---|
|------------------------------|---------|-------------|--------|--------------|-------|---|

NOTES: UNLESS OTHERWISE SPECIFIED

- 1. THIS PART IS USED ON ATM04-2P RECEPTACLE ANY MODIFICTION DOES NOT INCLUDE AN END CAP.
- 2. TEMPERATURE RATING : -29°C TO +100°C [-20°F TO +212°F]
- 3. ALL DIMENSIONS ARE FOR REFERENCE USE ONLY.