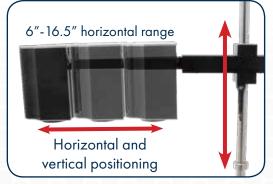

### **Cutting-Edge Technology Meets Flexibility**

The SharpVue® XT camera is mounted to a telescoping arm with a **horizontal range of 6in to 16.5in**, giving users the ability to adjust the camera position both horizontally and vertically. This innovative feature allows users to upgrade their magnification or working distance, as well as scan over larger objects. The SharpVue® XT utilizes the same advanced camera technology as the SharpVue® Plus with the same USB/DisplayPort outputs and the ability to save images to a USB drive. This system comes complete with an ESD Safe **22in post stand with a 11.5in x 17.7in base**. Equipped with cutting-edge software that allows users to capture images and videos, make accurate measurements, draw lines and shapes, and more.