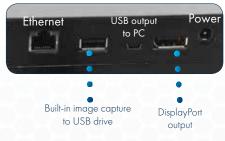

### **Cutting-Edge Technology Meets Flexibility**

The SharpVue® XT camera is mounted to a telescoping arm with a **horizontal range of 6in to 16.5in**, giving users the ability to adjust the camera position both horizontally and vertically. This innovative feature allows users to upgrade their magnification or working distance, as well as scan over larger objects. The SharpVue® XT utilizes the same advanced camera technology as the SharpVue® Plus with the same USB/DisplayPort outputs and the ability to save images to a USB drive. This system comes complete with an ESD Safe **22in post stand with a 11.5in x 17.7in base**. Equipped with cutting-edge software that allows users to capture images and videos, make accurate measurements, draw lines and shapes, and more.

| SharpVue XT       |                                                                                                                                                     |
|-------------------|-----------------------------------------------------------------------------------------------------------------------------------------------------|
| Item Number       | 26700-137                                                                                                                                           |
| Magnification     | 30x optical, up to 300 digital                                                                                                                      |
| Camera            | Auto focus                                                                                                                                          |
| Illumination      | Sold separately                                                                                                                                     |
| Base Dimensions   | 11.5in x 17.7in                                                                                                                                     |
| Outputs           | DisplayPort and USB                                                                                                                                 |
| Operating Systems | Windows 7/8/10                                                                                                                                      |
| Package Contents  | SharpVue® XT Inspection System,<br>remote, power supply, DisplayPort<br>cable, mini USB cable, USB drive,<br>grounding cable, user manual, software |