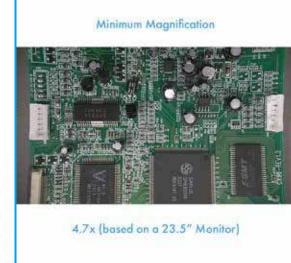

# 10 Diopter Lens For SharpVue XT

10 Diopter lens for the SharpVue XT Digital Microscope (item # 26700-137). This lens provides additional magnification at a 4 inch working distance. 4.7x - 94x magnification based on a 23.5" monitor.

### Features:

- Glass lens provides crystal-clear imaging
- Increases magnification range to 4.7x 94x (based on a 23.5" monitor)
- Ideal for applications that require additional magnification

| To Diopier Lens for Sharpvoe XI |                         |
|---------------------------------|-------------------------|
| Item Number                     | 26700-137-10D           |
| Compatible Item #               | 26700-137 (SharpVue XT) |
| Magnification                   | 4.7x - 94x              |