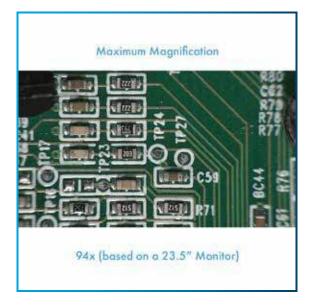

# 10 Diopter Lens For SharpVue XT

10 Diopter lens for the SharpVue XT Digital Microscope (item # 26700-137). This lens provides additional magnification at a 4 inch working distance. 4.7x - 94x magnification based on a 23.5" monitor.

### Features:

- Glass lens provides crystal-clear imaging
- Increases magnification range to 4.7x 94x (based on a 23.5" monitor)
- Ideal for applications that require additional magnification

| To Diopier Lens for Sharpvoe XI |                         |
|---------------------------------|-------------------------|
| Item Number                     | 26700-137-10D           |
| Compatible Item #               | 26700-137 (SharpVue XT) |
| Magnification                   | 4.7x - 94x              |