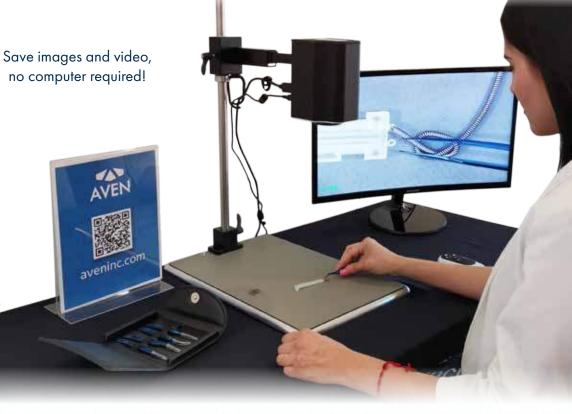

## Sharp\/Ue\*XT

Capture Images to USB Drive No PC Required

30x Optical
Up to 300x

Digital

DisplayPort & USB Outputs

1080p High-Res Imaging Includes
Imaging
Software
Annotate &

Measure

Backside

### **Cutting-Edge Technology Meets Flexibility**

The SharpVue® XT camera is mounted to a telescoping arm with a **horizontal range of 6in to 16.5in**, giving users the ability to adjust the camera position both horizontally and vertically. This innovative feature allows users to upgrade their magnification or working distance, as well as scan over larger objects. The SharpVue® XT utilizes the same advanced camera technology as the SharpVue® Plus with the same USB/DisplayPort outputs and the ability to save images to a USB drive. This system comes complete with an ESD Safe **22in post stand with a 11.5in x 17.7in base**. Equipped with cutting-edge software that allows users to capture images and videos, make accurate measurements, draw lines and shapes, and more.