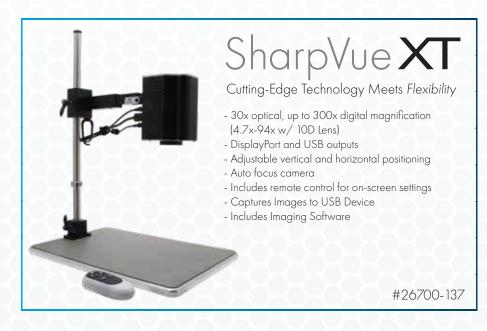

## Sharp\/Ue\*XT

Capture Images to USB Drive No PC Required

30x Optical
Up to 300x

Digital

DisplayPort & USB Outputs

1080p High-Res Imaging Includes
Imaging
Software
Annotate &

Measure

Backside

### **Cutting-Edge Technology Meets Flexibility**

The SharpVue® XT camera is mounted to a telescoping arm with a **horizontal range of 6in to 16.5in**, giving users the ability to adjust the camera position both horizontally and vertically. This innovative feature allows users to upgrade their magnification or working distance, as well as scan over larger objects. The SharpVue® XT utilizes the same advanced camera technology as the SharpVue® Plus with the same USB/DisplayPort outputs and the ability to save images to a USB drive. This system comes complete with an ESD Safe **22in post stand with a 11.5in x 17.7in base**. Equipped with cutting-edge software that allows users to capture images and videos, make accurate measurements, draw lines and shapes, and more.

#### Features:

- 30x optical, up to 300x digital magnification
- DisplayPort and USB outputs
- Adjustable vertical and horizontal positioning
- Auto focus camera
- Includes remote control for on-screen settings

| SharpVue XT       |                                                                                                                                                     |
|-------------------|-----------------------------------------------------------------------------------------------------------------------------------------------------|
| Item Number       | 26700-137                                                                                                                                           |
| Magnification     | 30x optical, up to 300 digital                                                                                                                      |
| Camera            | Auto focus                                                                                                                                          |
| Illumination      | Sold separately                                                                                                                                     |
| Base Dimensions   | 11.5in x 17.7in                                                                                                                                     |
| Outputs           | DisplayPort and USB                                                                                                                                 |
| Operating Systems | Windows 7/8/10                                                                                                                                      |
| Package Contents  | SharpVue® XT Inspection System,<br>remote, power supply, DisplayPort<br>cable, mini USB cable, USB drive,<br>grounding cable, user manual, software |