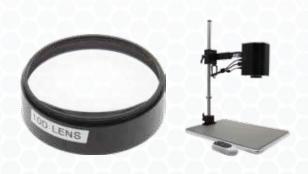

# 10 Diopter Lens For SharpVue XT

10 Diopter lens for the SharpVue XT Digital Microscope (item # 26700-137). This lens provides additional magnification at a 4 inch working distance. 4.7x - 94x magnification based on a 23.5" monitor.

### Features:

- Glass lens provides crystal-clear imaging
- Increases magnification range to 4.7x 94x (based on a 23.5" monitor)
- Ideal for applications that require additional magnification

| To Diopier Lens for Sharpvoe XI |                         |
|---------------------------------|-------------------------|
| Item Number                     | 26700-137-10D           |
| Compatible Item #               | 26700-137 (SharpVue XT) |
| Magnification                   | 4.7x - 94x              |