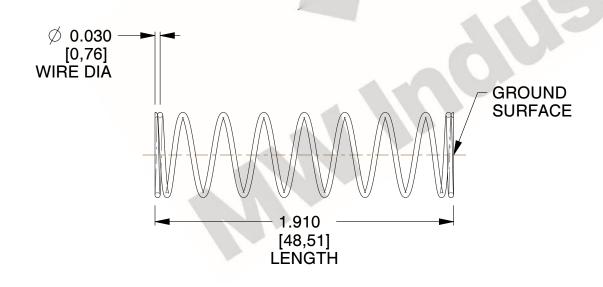

## **NOTES:**

1. Material: Stainless Steel

2. Finish: Glod Irridite

3. Ends: Closed and Ground

4. Total Coils: 10.000

5. Sugg. Max. Deflection: 0.270 (in) 6. Sugg. Max. Load: 2.300 (lbs)

7. All Drawing Dimensions are in Inches [mm]