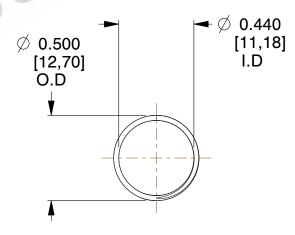

## **NOTES:**

1. Material: Stainless Steel

2. Finish: Glod Irridite

3. Ends: Closed and Ground

4. Total Coils: 10.000

5. Sugg. Max. Deflection: 0.270 (in) 6. Sugg. Max. Load: 2.300 (lbs)

7. All Drawing Dimensions are in Inches [mm]