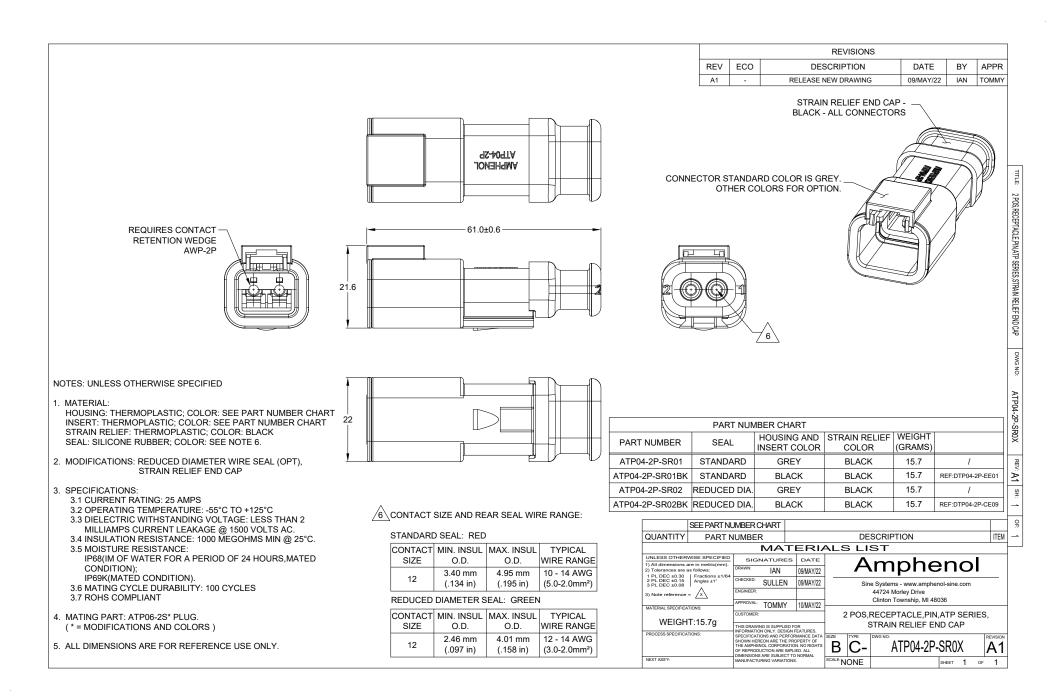

## **ATP Series™** - Contact Size 12 Options

| Machined Contacts, Sockets & Pins |                                        |      |       |          |  |
|-----------------------------------|----------------------------------------|------|-------|----------|--|
| Part Number Description           |                                        | Size | AWG   | Туре     |  |
| AT60-204-12141-10                 | Male Contact - Pin, Nickel-plated      | 12   | 10-12 | Machined |  |
| AT62-203-12141-10                 | Female Contact - Socket, Nickel-plated | 12   | 10-12 | Machined |  |
| AT60-220-1231                     | Male Contact - Pin, Gold-plated        | 12   | 12-14 | Machined |  |
| AT62-210-1231                     | Female Contact - Socket, Gold-plated   | 12   | 12-14 | Machined |