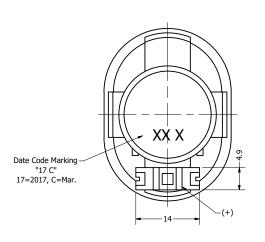

Top View

Side View

**Bottom View** 

| Items                 | Specifications | Conditions        |     |                                                       |            |          |  |  |
|-----------------------|----------------|-------------------|-----|-------------------------------------------------------|------------|----------|--|--|
| Sound Pressure Level  | 90             | dB (@ 10cm), Avg. |     |                                                       |            |          |  |  |
| Resonant Frequency    | 400            | Hz                |     | REVISION HISTORY                                      |            |          |  |  |
| Frequency Range       | 400 ~ 10,000   | Hz                | REV | DESCRIPTION                                           | DATE       | APPROVED |  |  |
| Nominal Power         | 2              | W                 |     | Released from Engineering                             | 10/5/2017  | C.E.     |  |  |
| Max. Power            | 2.5            | W                 | 1   | Added polarity marking                                | 10/25/2017 | C.E.     |  |  |
| Impedance             | 8              | Ω                 | 2   | Update markings                                       | 2/28/2018  | C.E.     |  |  |
| Cone Material         | Mylar          |                   |     | NOTES /                                               |            |          |  |  |
| Mount Type            | Flush Mount    |                   |     | All dimensions are in mm unless otherwise noted       |            |          |  |  |
| IP Rating             | IP67           |                   |     | 2) All tolerances are ± 0.3 mm unless otherwise noted |            |          |  |  |
| Storage Temperature   | -20 ~ +55      | °C                |     | 3) All parts meet RoHS                                |            |          |  |  |
| Operating Temperature | -20 ~ +55      | °C                |     | 4) Subject to change or redrawn without notice        |            |          |  |  |
| Weight                | 7.9            | g                 |     |                                                       |            |          |  |  |