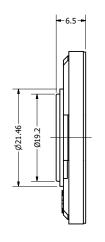

Top View

Side View

**Bottom View** 

| Items                 | Specifications | Conditions        |     |                                                       |            |          |  |  |
|-----------------------|----------------|-------------------|-----|-------------------------------------------------------|------------|----------|--|--|
| Sound Pressure Level  | 90             | dB (@ 10cm), Avg. |     |                                                       |            |          |  |  |
| Resonant Frequency    | 400            | Hz                |     | REVISION HISTORY                                      |            |          |  |  |
| Frequency Range       | 400 ~ 10,000   | Hz                | REV | DESCRIPTION                                           | DATE       | APPROVED |  |  |
| Nominal Power         | 2              | W                 |     | Released from Engineering                             | 10/5/2017  | C.E.     |  |  |
| Max. Power            | 2.5            | W                 | 1   | Added polarity marking                                | 10/25/2017 | C.E.     |  |  |
| Impedance             | 8              | Ω                 | 2   | Update markings                                       | 2/28/2018  | C.E.     |  |  |
| Cone Material         | Mylar          |                   |     | NOTES /                                               |            |          |  |  |
| Mount Type            | Flush Mount    |                   |     | All dimensions are in mm unless otherwise noted       |            |          |  |  |
| IP Rating             | IP67           |                   |     | 2) All tolerances are ± 0.3 mm unless otherwise noted |            |          |  |  |
| Storage Temperature   | -20 ~ +55      | °C                |     | 3) All parts meet RoHS                                |            |          |  |  |
| Operating Temperature | -20 ~ +55      | °C                |     | 4) Subject to change or redrawn without notice        |            |          |  |  |
| Weight                | 7.9            | g                 |     |                                                       |            |          |  |  |