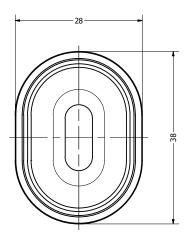

Top View

Side View

**Bottom View** 

| Items                 | Specifications | Conditions        |     |                                                       |            |          |  |  |
|-----------------------|----------------|-------------------|-----|-------------------------------------------------------|------------|----------|--|--|
| Sound Pressure Level  | 90             | dB (@ 10cm), Avg. |     |                                                       |            |          |  |  |
| Resonant Frequency    | 400            | Hz                |     | REVISION HISTORY                                      |            |          |  |  |
| Frequency Range       | 400 ~ 10,000   | Hz                | REV | DESCRIPTION                                           | DATE       | APPROVED |  |  |
| Nominal Power         | 2              | W                 |     | Released from Engineering                             | 10/5/2017  | C.E.     |  |  |
| Max. Power            | 2.5            | W                 | 1   | Added polarity marking                                | 10/25/2017 | C.E.     |  |  |
| Impedance             | 8              | Ω                 | 2   | Update markings                                       | 2/28/2018  | C.E.     |  |  |
| Cone Material         | Mylar          |                   |     | NOTES /                                               |            |          |  |  |
| Mount Type            | Flush Mount    |                   |     | All dimensions are in mm unless otherwise noted       |            |          |  |  |
| IP Rating             | IP67           |                   |     | 2) All tolerances are ± 0.3 mm unless otherwise noted |            |          |  |  |
| Storage Temperature   | -20 ~ +55      | °C                |     | 3) All parts meet RoHS                                |            |          |  |  |
| Operating Temperature | -20 ~ +55      | °C                |     | 4) Subject to change or redrawn without notice        |            |          |  |  |
| Weight                | 7.9            | g                 |     |                                                       |            |          |  |  |