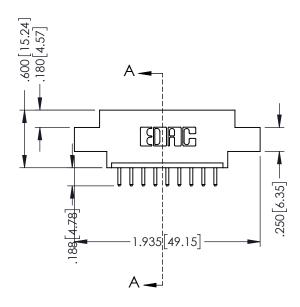

346/396 SERIES CARD EDGE CONNECTOR PART NUMBER: 396-009-520-608

YOUR CONNECTION TO QUALITY & SERVICE

**EDAC INC** TORONTO, ONTARIO CANADA

THESE DRAWINGS AND SPECIFICATIONS ARE THE PROPERTY OF EDAC INC.,AND SHALL NOT BE REPRODUCED,OR COPIED OR USED AS THE BASIS FOR THE MANUFACTURE OR SALE OF APPARATUS WITHOUT WRITTEN PERMISSION.

THIS IS A C.A.D. GENERATED DRAWING DO NOT MAKE MANUAL REVISIONS TO MASTER.

ISSUE NUMBER

ORIGINAL

1

INSULATOR MATERIAL: THERMOPLASTIC POLYESTER, UL 94V-0 CONTACT MATERIAL; COPPER, NICKEL, TIN ALLOY CA-725 CONTACT PLATING: GOLD ON THE MATING AREA, TIN-LEAD ON THE CONTACT TAILS, NICKEL UNDERPLATE