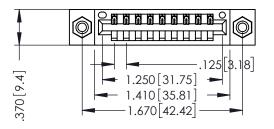

346/396 SERIES CARD EDGE CONNECTOR PART NUMBER: 396-009-520-608

YOUR CONNECTION TO QUALITY & SERVICE

**EDAC INC** TORONTO, ONTARIO CANADA

THESE DRAWINGS AND SPECIFICATIONS ARE THE PROPERTY OF EDAC INC.,AND SHALL NOT BE REPRODUCED,OR COPIED OR USED AS THE BASIS FOR THE MANUFACTURE OR SALE OF APPARATUS WITHOUT WRITTEN PERMISSION.

THIS IS A C.A.D. GENERATED DRAWING DO NOT MAKE MANUAL REVISIONS TO MASTER.

ISSUE NUMBER

ORIGINAL

1

INSULATOR MATERIAL: THERMOPLASTIC POLYESTER, UL 94V-0 CONTACT MATERIAL; COPPER, NICKEL, TIN ALLOY CA-725 CONTACT PLATING: GOLD ON THE MATING AREA, TIN-LEAD ON THE CONTACT TAILS, NICKEL UNDERPLATE