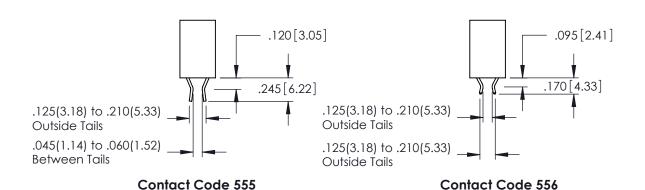

## 346/396 SERIES CARD EDGE CONNECTOR CONTACT CODE 555,556,558,559,560 DIMENSIONS

YOUR CONNECTION TO QUALITY & SERVICE

**EDAC INC** TORONTO, ONTARIO CANADA

THESE DRAWINGS AND SPECIFICATIONS ARE THE PROPERTY OF EDAC INC.,AND SHALL NOT BE REPRODUCED, OR COPIED OR USED AS THE BASIS FOR THE MANUFACTURE OR SALE OF APPARATUS WITHOUT WRITTEN PERMISSION.

**Contact Code 558** 

**Contact Code 559** 

**Contact Code 560** 

INSULATOR MATERIAL: THERMOPLASTIC POLYESTER, UL 94V-0 CONTACT MATERIAL; COPPER, NICKEL, TIN ALLOY CA-725

CONTACT PLATING: GOLD ON THE MATING AREA, TIN-LEAD ON THE CONTACT TAILS, NICKEL UNDERPLATE

.330 [8.38] Slot Depth .160 [4.06] Point of Contact

SECTION A-A

ISSUE NUMBER ORIGINAL 1

.060 [1.52] .200 [5.08] .210[5.33] -.660[16.76] -

.060 [1.52] .150[3.81] .260[6.6] -**Outside Tails** .660 [16.76]

.165[4.19] .375 [9.54] .125(3.18) to .210(5.33) .125(3.18) to .210(5.33)