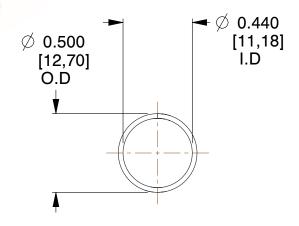

## **NOTES:**

Material : Spring Steel
Finish : Glod Irridite

3. Ends: Closed

4. Total Coils: 10.000

5. Sugg. Max. Deflection: 0.740 (in)6. Sugg. Max. Load: 2.300 (lbs)

7. All Drawing Dimensions are in Inches [mm]