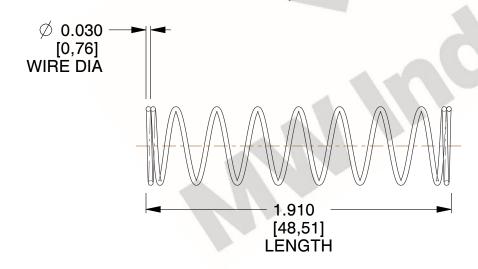

## **NOTES:**

Material : Spring Steel
Finish : Glod Irridite

3. Ends: Closed

4. Total Coils: 10.000

5. Sugg. Max. Deflection: 0.740 (in)6. Sugg. Max. Load: 2.300 (lbs)

7. All Drawing Dimensions are in Inches [mm]