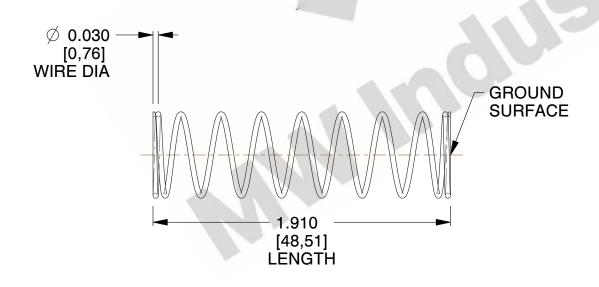

## **NOTES:**

1. Material : Stainless Steel

2. Finish: Glod Irridite

3. Ends: Closed and Ground

4. Total Coils: 10.000

Sugg. Max. Deflection: 0.380 (in)
 Sugg. Max. Load: 2.300 (lbs)

7. All Drawing Dimensions are in Inches [mm]