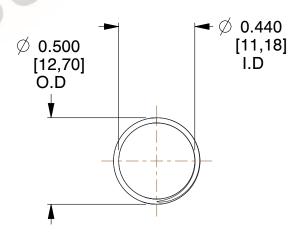

## **NOTES:**

1. Material : Stainless Steel

2. Finish: Glod Irridite

3. Ends: Closed and Ground

4. Total Coils: 10.000

Sugg. Max. Deflection: 0.380 (in)
 Sugg. Max. Load: 2.300 (lbs)

7. All Drawing Dimensions are in Inches [mm]