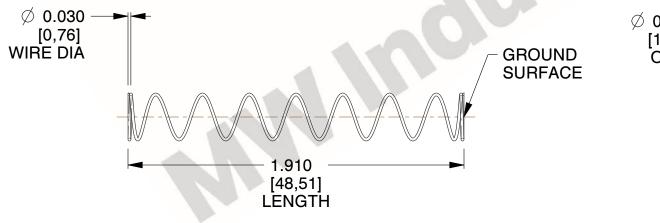

## **NOTES:**

1. Material: Stainless Steel

2. Finish: Glod Irridite

3. Ends: Closed and Ground

4. Total Coils: 10.000

5. Sugg. Max. Deflection : 1.900 (in)6. Sugg. Max. Load : 2.300 (lbs)

7. All Drawing Dimensions are in Inches [mm]