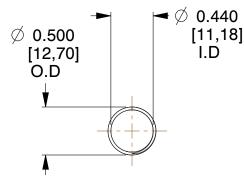

## **NOTES:**

1. Material: Stainless Steel

2. Finish: Glod Irridite

3. Ends: Closed and Ground

4. Total Coils: 10.000

5. Sugg. Max. Deflection : 1.900 (in)6. Sugg. Max. Load : 2.300 (lbs)

7. All Drawing Dimensions are in Inches [mm]