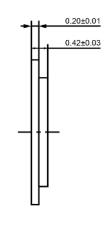

## SIDE VIEW

| Specifications           |                 |       | Notes                                              |              | Revision History |                           |            |            |             |            |
|--------------------------|-----------------|-------|----------------------------------------------------|--------------|------------------|---------------------------|------------|------------|-------------|------------|
| Description              | Value           | Unit  | Notes                                              |              | Version          | Description               |            | Date       | Approved    |            |
| Resonant Frequency       | 4,000           | (Hz)  | 1) All dimensions are in mm unless otherwise noted |              | 1                | Released from Engineering |            |            | 10/21/2013  | J.S        |
| Resonant Impedance (Max) | 500             | (Ohm) | 2) All parts meet RoHS                             |              |                  |                           |            |            |             |            |
| Max Input Voltage        | 20              | (V)   |                                                    |              |                  |                           |            |            |             |            |
| Capacitance              | 20,000          | (pF)  |                                                    |              |                  |                           |            |            |             |            |
| Plate Material           | Stainless Steel |       |                                                    |              |                  |                           |            |            |             |            |
| Operating Temperature    | -20 ~ +60       | °C    |                                                    |              |                  |                           |            |            |             |            |
| Storage Temperature      | -20 ~ +70       | °C    |                                                    |              |                  |                           |            |            |             |            |
|                          |                 |       |                                                    |              |                  |                           |            |            |             |            |
|                          |                 |       |                                                    |              | Drawn by         | Date                      | Checked by | Date       | Approved by | Date       |
|                          |                 |       |                                                    |              | A.B.             | 10/21/2013                | C.E.       | 10/21/2013 | J.S         | 10/21/2013 |
|                          |                 |       | DB UNLIMITED                                       | Piezo Bender |                  | P27040-1                  |            |            |             |            |