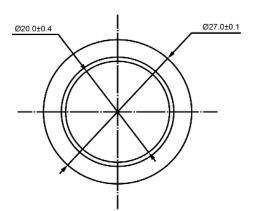

## **TOP VIEW**



## SIDE VIEW



| Specifications           |                 |       | Notes                                              |              | Revision History |                           |            |            |             |            |
|--------------------------|-----------------|-------|----------------------------------------------------|--------------|------------------|---------------------------|------------|------------|-------------|------------|
| Description              | Value           | Unit  | Notes                                              |              | Version          | Description               |            | Date       | Approved    |            |
| Resonant Frequency       | 4,000           | (Hz)  | 1) All dimensions are in mm unless otherwise noted |