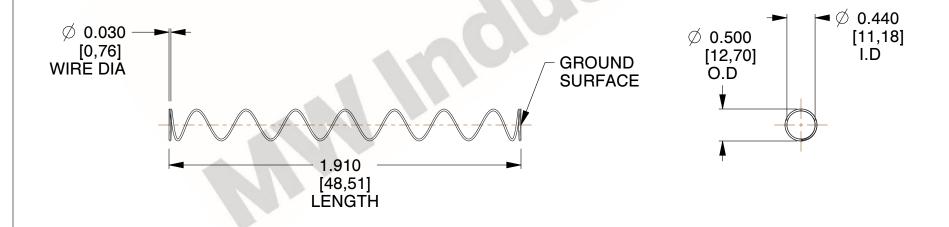

## **NOTES:**

1. Material : Spring Steel

2. Finish: Glod Irridite

3. Ends: Closed and Ground

4. Total Coils: 10.000

5. Sugg. Max. Deflection: 1.800 (in) 6. Sugg. Max. Load: 2.300 (lbs)

7. All Drawing Dimensions are in Inches [mm]