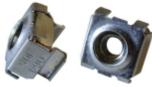

# 1/4-20 Nickel Square Hole Cage Nut 1421CND Series

**Note:** This product line has been discontinued as a stocked series. Information is for reference only. For alternative solution assistance, please **contact Hammond here** or call: USA (716) 630-7030, Canada and International (519) 822-2960.

#### **Features**

- 1/4-20 cage nuts for square hole punched panel rails
- Has the holding strength of a 1/4 20 nut
- Zinc plated

### **Specifications**

- Constructed of SAE 1050-1065 spring steel.
- Recommended torque spec 66.0 +/- 20% inch-lbs
- Maximum load rating will vary depending on rail mounting and cabinet load rating.