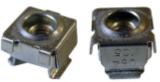

# 1/4-20 Nickel Square Hole Cage Nut 1421CND Series

**Note:** This product line has been discontinued as a stocked series. Information is for reference only. For alternative solution assistance, please **contact Hammond here** or call: USA (716) 630-7030, Canada and International (519) 822-2960.

#### **Features**

- 1/4-20 cage nuts for square hole punched panel rails
- Has the holding strength of a 1/4 20 nut
- Zinc plated

### **Specifications**

- Constructed of SAE 1050-1065 spring steel.
- Recommended torque spec 66.0 +/- 20% inch-lbs
- Maximum load rating will vary depending on rail mounting and cabinet load rating.