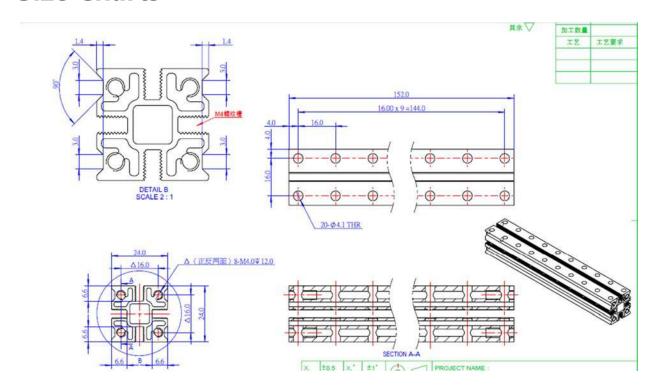

### **Size Charts**

| Specifications                         |                        |
|----------------------------------------|------------------------|
| SKU                                    | 60834                  |
| Product Name                           | Slide Beam2424-152     |
| Length                                 | 152mm                  |
| Cross-section Area                     | 24x24x152mm            |
| Gross Weight                           | 92.8g(3.27oz)          |
| Package Content (Quantity x Part Name) | 1 x Slide Beam2424-152 |