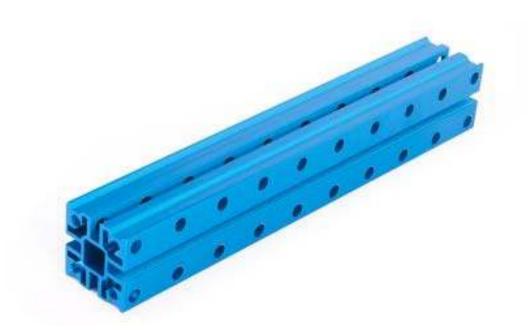

#### What Is Slide Beam2424-152?

Slide Beam2424-152 is a frequently-used mechanical part of Makeblock platform, and also compatibles with most Makeblock mechanical components. There are various mounting holes and a threaded slot on the plane of this beam which allow you to assemble on other structures easily.

#### **Features**

? Made from heavy-duty 6061 aluminum extrusion and has a nice appearance. With holes on 16mm increments, and M4 threaded holes on both ends.

? High wear resistance, strong rigidity and high intensity.

? Cross-section area: 24\*24mm, length: 152mm.