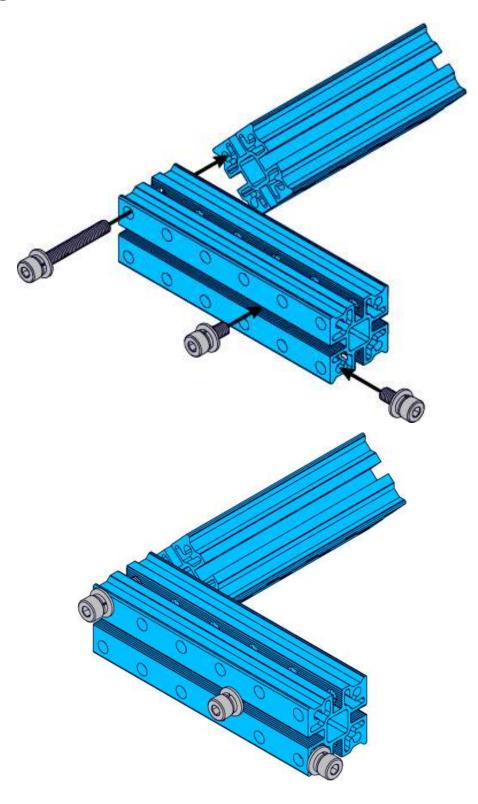

# **Slide Beam2424-152**

SKU: 60834 Weight: 92.80 Gram

#### What Is Slide Beam2424-152?

Slide Beam2424-152 is a frequently-used mechanical part of Makeblock platform, and also compatibles with most Makeblock mechanical components. There are various mounting holes and a threaded slot on the plane of this beam which allow you to assemble on other structures easily.

#### **Features**

? Made from heavy-duty 6061 aluminum extrusion and has a nice appearance. With holes on 16mm increments, and M4 threaded holes on both ends.

? High wear resistance, strong rigidity and high intensity.

? Cross-section area: 24\*24mm, length: 152mm.

## **DEMO**



### **Size Charts**



| Specifications                         |                        |
|----------------------------------------|------------------------|
| SKU                                    | 60834                  |
| Product Name                           | Slide Beam2424-152     |
| Length                                 | 152mm                  |
| Cross-section Area                     | 24x24x152mm            |
| Gross Weight                           | 92.8g(3.27oz)          |
| Package Content (Quantity x Part Name) | 1 x Slide Beam2424-152 |