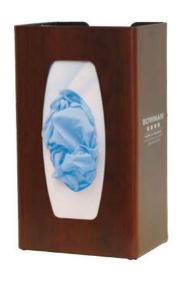

### Related Products (each sold separately):

GL010-0233: BOWMAN® Signature Series - Glove Box Dispenser - Cherry Fauxwood (shown below)