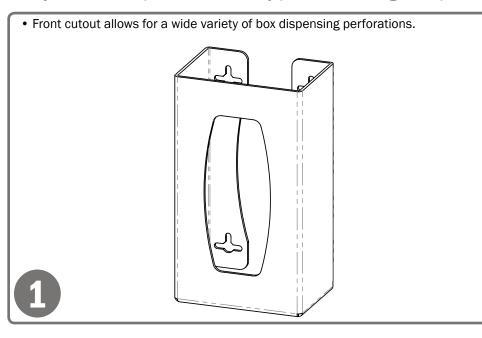

### **Product Description:**

- Glove Box Dispenser Single
- Holds one box of gloves
- Three-way keyholes for vertical or horizontal wall mounting
- BOWMAN® Signature Series Maple Fauxwood ABS Plastic