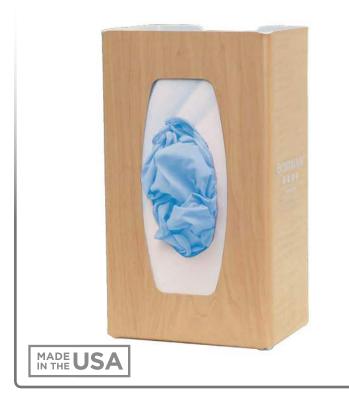

# **GL010–0223** BOWMAN<sup>®</sup> *Signature Series* – Glove Box Dispenser – Single

### **Product Description:**

- Glove Box Dispenser Single
- Holds one box of gloves
- Three-way keyholes for vertical or horizontal wall mounting
- BOWMAN® Signature Series Maple Fauxwood ABS Plastic