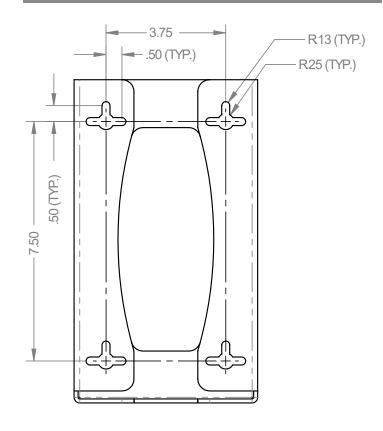

- 5.75"W x 10.13"H x 4.00"D (14.6 cm x 25.7 cm x 10.2 cm)
- 0.8 lbs (0.4 kg) approximated

**Mounting Specifications:** 