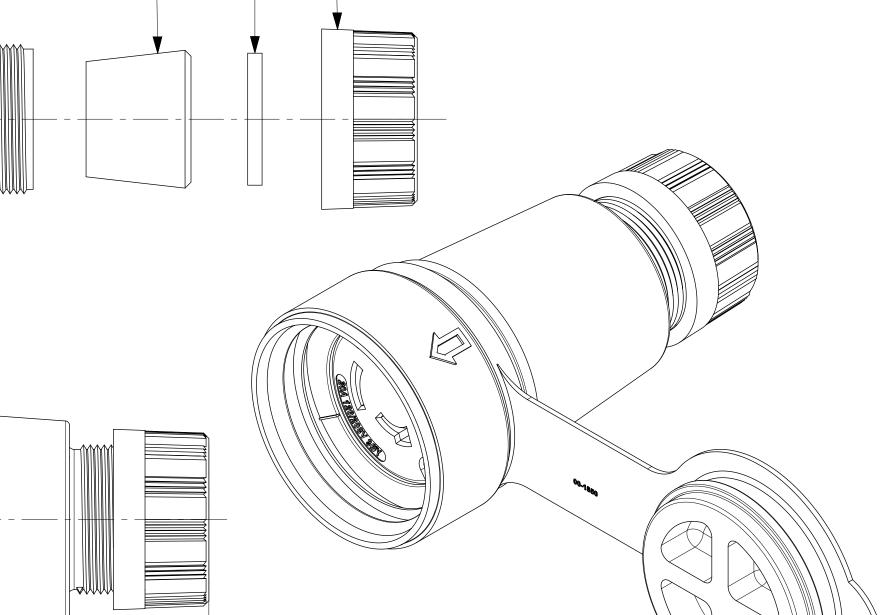

| 12                                                                   | 11 1                             | 0 9                       | 8                   | 7 | 6        | 5                                                                                                                                                                                                                                                                                                                                                                                                                                                                                                                                                                                                                                                                                                                                                                                                                                                                                                                                                                                                                                                                                                                                                                                                                                                                                                                                                                                                                                                                                                                                                                                                                                                                                                                                                                                                                                                                                                                                                                                                                                                                                                            | 4                                  | 3           | 2                                      | 1                            |
|----------------------------------------------------------------------|----------------------------------|---------------------------|---------------------|---|----------|--------------------------------------------------------------------------------------------------------------------------------------------------------------------------------------------------------------------------------------------------------------------------------------------------------------------------------------------------------------------------------------------------------------------------------------------------------------------------------------------------------------------------------------------------------------------------------------------------------------------------------------------------------------------------------------------------------------------------------------------------------------------------------------------------------------------------------------------------------------------------------------------------------------------------------------------------------------------------------------------------------------------------------------------------------------------------------------------------------------------------------------------------------------------------------------------------------------------------------------------------------------------------------------------------------------------------------------------------------------------------------------------------------------------------------------------------------------------------------------------------------------------------------------------------------------------------------------------------------------------------------------------------------------------------------------------------------------------------------------------------------------------------------------------------------------------------------------------------------------------------------------------------------------------------------------------------------------------------------------------------------------------------------------------------------------------------------------------------------------|------------------------------------|-------------|----------------------------------------|------------------------------|
|                                                                      |                                  |                           |                     |   |          |                                                                                                                                                                                                                                                                                                                                                                                                                                                                                                                                                                                                                                                                                                                                                                                                                                                                                                                                                                                                                                                                                                                                                                                                                                                                                                                                                                                                                                                                                                                                                                                                                                                                                                                                                                                                                                                                                                                                                                                                                                                                                                              | ORD                                | ER NO.      | WOODHEAD NO.                           | COLOR                        |
|                                                                      |                                  |                           |                     |   |          |                                                                                                                                                                                                                                                                                                                                                                                                                                                                                                                                                                                                                                                                                                                                                                                                                                                                                                                                                                                                                                                                                                                                                                                                                                                                                                                                                                                                                                                                                                                                                                                                                                                                                                                                                                                                                                                                                                                                                                                                                                                                                                              | 13014                              | 17-0243     | 27W09-P                                | YELLOW                       |
| F<br>E                                                               |                                  |                           |                     |   |          |                                                                                                                                                                                                                                                                                                                                                                                                                                                                                                                                                                                                                                                                                                                                                                                                                                                                                                                                                                                                                                                                                                                                                                                                                                                                                                                                                                                                                                                                                                                                                                                                                                                                                                                                                                                                                                                                                                                                                                                                                                                                                                              |                                    |             |                                        |                              |
| D<br>C                                                               |                                  |                           | (2.75)<br>[(69.85)] |   | - (3.85) |                                                                                                                                                                                                                                                                                                                                                                                                                                                                                                                                                                                                                                                                                                                                                                                                                                                                                                                                                                                                                                                                                                                                                                                                                                                                                                                                                                                                                                                                                                                                                                                                                                                                                                                                                                                                                                                                                                                                                                                                                                                                                                              |                                    |             |                                        |                              |
|                                                                      | TACE VIEV                        |                           |                     |   | (97.76)  |                                                                                                                                                                                                                                                                                                                                                                                                                                                                                                                                                                                                                                                                                                                                                                                                                                                                                                                                                                                                                                                                                                                                                                                                                                                                                                                                                                                                                                                                                                                                                                                                                                                                                                                                                                                                                                                                                                                                                                                                                                                                                                              |                                    |             |                                        |                              |
| ITEM NO.                                                             | DESCRIPTIONS                     | MATERIAL                  | QTY.                |   | (5.30) - |                                                                                                                                                                                                                                                                                                                                                                                                                                                                                                                                                                                                                                                                                                                                                                                                                                                                                                                                                                                                                                                                                                                                                                                                                                                                                                                                                                                                                                                                                                                                                                                                                                                                                                                                                                                                                                                                                                                                                                                                                                                                                                              |                                    |             |                                        |                              |
| 1                                                                    | BLADE                            | BRASS, NICKEL PLATED      | 4                   |   | (134.62) |                                                                                                                                                                                                                                                                                                                                                                                                                                                                                                                                                                                                                                                                                                                                                                                                                                                                                                                                                                                                                                                                                                                                                                                                                                                                                                                                                                                                                                                                                                                                                                                                                                                                                                                                                                                                                                                                                                                                                                                                                                                                                                              |                                    |             |                                        |                              |
| 2                                                                    | RETAINING SCREWS                 | STAINLESS STEEL           | 2                   |   |          |                                                                                                                                                                                                                                                                                                                                                                                                                                                                                                                                                                                                                                                                                                                                                                                                                                                                                                                                                                                                                                                                                                                                                                                                                                                                                                                                                                                                                                                                                                                                                                                                                                                                                                                                                                                                                                                                                                                                                                                                                                                                                                              |                                    |             |                                        |                              |
| B 3                                                                  | CLAMP AND TERMINAL SCREW ASSY    |                           | 4                   |   |          |                                                                                                                                                                                                                                                                                                                                                                                                                                                                                                                                                                                                                                                                                                                                                                                                                                                                                                                                                                                                                                                                                                                                                                                                                                                                                                                                                                                                                                                                                                                                                                                                                                                                                                                                                                                                                                                                                                                                                                                                                                                                                                              |                                    |             |                                        | E                            |
| 4                                                                    | INSERT                           | NYLON                     | 1                   |   |          |                                                                                                                                                                                                                                                                                                                                                                                                                                                                                                                                                                                                                                                                                                                                                                                                                                                                                                                                                                                                                                                                                                                                                                                                                                                                                                                                                                                                                                                                                                                                                                                                                                                                                                                                                                                                                                                                                                                                                                                                                                                                                                              |                                    |             | ECHNOLOGIES, LLC AND SHOULD NOT BE USB | D WITHOUT WRITTEN PERMISSION |
| 5                                                                    | TERMINAL COVER                   | POLYCARBONATE             | 1                   |   |          | ST MIDOLS   DIMENSION UNITS   SCALE   INCH[MM]   NTS                                                                                                                                                                                                                                                                                                                                                                                                                                                                                                                                                                                                                                                                                                                                                                                                                                                                                                                                                                                                                                                                                                                                                                                                                                                                                                                                                                                                                                                                                                                                                                                                                                                                                                                                                                                                                                                                                                                                                                                                                                                         | CURRENT REV DESC: RE               | ELEASED     | mol                                    | ex                           |
| 6                                                                    | HOUSING                          | SILICON WITH NYLON THREAD | 1                   |   |          | GENERAL TOLERANCES<br>(UNLESS SPECIFIED)                                                                                                                                                                                                                                                                                                                                                                                                                                                                                                                                                                                                                                                                                                                                                                                                                                                                                                                                                                                                                                                                                                                                                                                                                                                                                                                                                                                                                                                                                                                                                                                                                                                                                                                                                                                                                                                                                                                                                                                                                                                                     |                                    |             |                                        |                              |
| 7                                                                    | COVER CLOSURE                    | SILICON WITH NYLON THREAD | 1                   |   |          | S = 0 4 PLACES ± ±                                                                                                                                                                                                                                                                                                                                                                                                                                                                                                                                                                                                                                                                                                                                                                                                                                                                                                                                                                                                                                                                                                                                                                                                                                                                                                                                                                                                                                                                                                                                                                                                                                                                                                                                                                                                                                                                                                                                                                                                                                                                                           | EC NO: 614276<br>DRWN: DSOPPIN     | 2019/01/0   |                                        | JRNEX 4P4W NON-NEMA          |
| 8                                                                    | GROMMET                          | RUBBER                    | 1                   |   |          | $\mathbf{\nabla} = 0  \frac{3 \text{ PLACES } t  t}{2 \text{ PLACES } t  t}$                                                                                                                                                                                                                                                                                                                                                                                                                                                                                                                                                                                                                                                                                                                                                                                                                                                                                                                                                                                                                                                                                                                                                                                                                                                                                                                                                                                                                                                                                                                                                                                                                                                                                                                                                                                                                                                                                                                                                                                                                                 | CHK'D: DNGUYEN62                   | 2 2019/04/0 | 03                                     | MER DRAWING                  |
| A 9                                                                  | FRICTION RING                    | NYLON                     | 1                   |   |          | $\boxed{C} = 0$ 1 PLACE $\pm$ $\pm$                                                                                                                                                                                                                                                                                                                                                                                                                                                                                                                                                                                                                                                                                                                                                                                                                                                                                                                                                                                                                                                                                                                                                                                                                                                                                                                                                                                                                                                                                                                                                                                                                                                                                                                                                                                                                                                                                                                                                                                                                                                                          | INITIAL REVISION:<br>DRWN: DSOPPIN | 2019/01/0   |                                        | DOC TYPE DOC PART REVISION   |
| 10                                                                   | COMPRESSION NUT                  | NYLON                     | 1                   |   |          | $ \boxed{\square} = 0 \qquad \begin{array}{c} 0 \text{ PLACES } \frac{1}{2} & \frac{1}{2} \\ \hline \text{ANGULAR TOL } \frac{1}{2} & \circ \\ \hline \text{DRAFT WHERE APPLICABLE} \end{array} $                                                                                                                                                                                                                                                                                                                                                                                                                                                                                                                                                                                                                                                                                                                                                                                                                                                                                                                                                                                                                                                                                                                                                                                                                                                                                                                                                                                                                                                                                                                                                                                                                                                                                                                                                                                                                                                                                                            | APPR: HKNEELAND                    |             |                                        | PSD 000 A                    |
|                                                                      | STATUS P1 RELEASE DATE 2019/04/0 |                           |                     |   |          | Image: Wight of the second |                                    | SIZE 130147 | 7 SEE TABLE GENERAL                    |                              |
| FORMAT: Eng-lega-master-tb-prod-C<br>REVISION: D<br>DATE: 2018/01/18 | 11 1                             | 0 9                       | 8                   | 7 | 6        | 5                                                                                                                                                                                                                                                                                                                                                                                                                                                                                                                                                                                                                                                                                                                                                                                                                                                                                                                                                                                                                                                                                                                                                                                                                                                                                                                                                                                                                                                                                                                                                                                                                                                                                                                                                                                                                                                                                                                                                                                                                                                                                                            | 4                                  | 3           | 2                                      | 1                            |