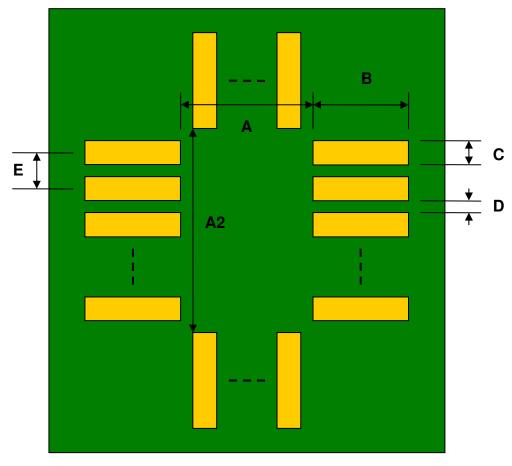

## TQFP-44/LQFP-44/PQFP-44/VQFP-44 to DIP-44 SMT Adapter (0.8 mm pitch, 10 x 10 mm body)

| DIMENSIONS |      |       |      |        |       |      |
|------------|------|-------|------|--------|-------|------|
| REF.       | mm   |       |      | inches |       |      |
|            | MIN. | TYP.  | MAX. | MIN.   | TYP.  | MAX. |
| Α          |      | 10.00 |      |        |       |      |
| A2         |      | 10.00 |      |        |       |      |
| В          |      | 2.00  |      |        |       |      |
| С          |      | 0.50  |      |        |       |      |
| D          |      | 0.30  |      |        |       |      |
| E          |      | 0.80  |      |        |       |      |
| F          |      |       |      |        | 0.600 |      |
| G          |      |       |      |        | 0.100 |      |
| Н          |      |       |      |        | 0.025 |      |

## **Top View (SMT Footprint)**

(Representative drawing only - not to scale)