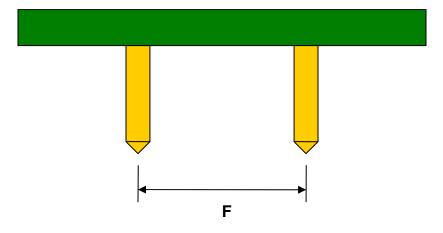

## TQFP-44/LQFP-44/PQFP-44/VQFP-44 to DIP-44 SMT Adapter (0.8 mm pitch, 10 x 10 mm body)

| DIMENSIONS |      |       |      |        |       |      |
|------------|------|-------|------|--------|-------|------|
| REF.       | mm   |       |      | inches |       |      |
|            | MIN. | TYP.  | MAX. | MIN.   | TYP.  | MAX. |
| Α          |      | 10.00 |      |        |       |      |
| A2         |      | 10.00 |      |        |       |      |
| В          |      | 2.00  |      |        |       |      |
| С          |      | 0.50  |      |        |       |      |
| D          |      | 0.30  |      |        |       |      |
| E          |      | 0.80  |      |        |       |      |
| F          |      |       |      |        | 0.600 |      |
| G          |      |       |      |        | 0.100 |      |
| Н          |      |       |      |        | 0.025 |      |

## Side View (DIP Pins)

(Representative drawing only - not to scale)