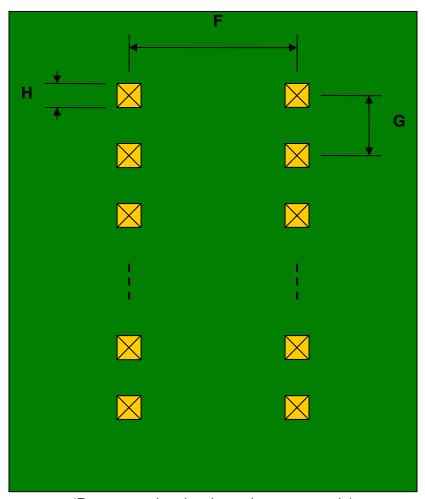

## TQFP-44/LQFP-44/PQFP-44/VQFP-44 to DIP-44 SMT Adapter (0.8 mm pitch, 10 x 10 mm body)

| DIMENSIONS |      |       |      |        |       |      |
|------------|------|-------|------|--------|-------|------|
| REF.       | mm   |       |      | inches |       |      |
|            | MIN. | TYP.  | MAX. | MIN.   | TYP.  | MAX. |
| Α          |      | 10.00 |      |        |       |      |
| A2         |      | 10.00 |      |        |       |      |
| В          |      | 2.00  |      |        |       |      |
| С          |      | 0.50  |      |        |       |      |
| D          |      | 0.30  |      |        |       |      |
| E          |      | 0.80  |      |        |       |      |
| F          |      |       |      |        | 0.600 |      |
| G          |      |       |      |        | 0.100 |      |
| Н          |      |       |      |        | 0.025 |      |

## **Bottom View (DIP Pins)**

(Representative drawing only - not to scale)