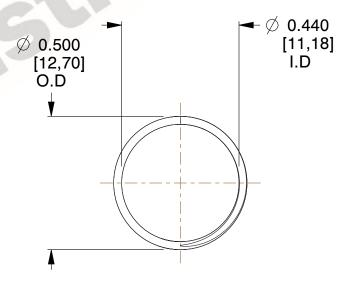

## **NOTES:**

1. Material: Stainless Steel

2. Finish: Glod Irridite

3. Ends: Closed and Ground

4. Total Coils: 10.000

5. Sugg. Max. Deflection: 0.350 (in) 6. Sugg. Max. Load : 2.300 (lbs)

7. All Drawing Dimensions are in Inches [mm]