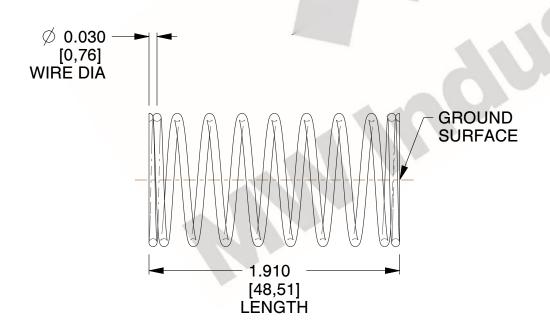

## **NOTES:**

1. Material: Stainless Steel

2. Finish: Glod Irridite

3. Ends: Closed and Ground

4. Total Coils: 10.000

5. Sugg. Max. Deflection: 0.350 (in) 6. Sugg. Max. Load : 2.300 (lbs)

7. All Drawing Dimensions are in Inches [mm]

SCALE

2.778

11772

COMPONENT

**COMPRESSION SPRINGS** 

UNIT

**SPRINGS** 

INCH [mm]