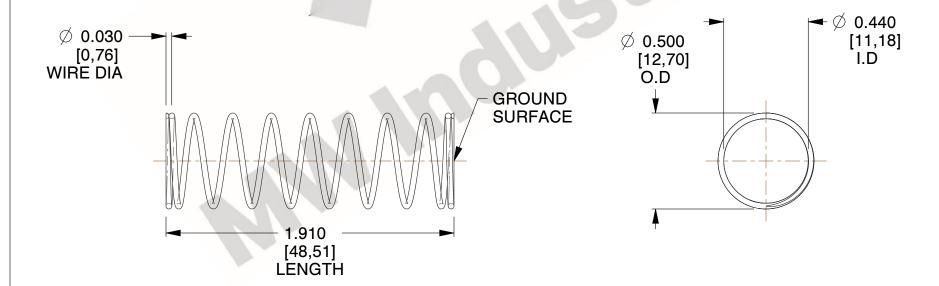

## **NOTES:**

1. Material : Music Wire 2. Finish : Glod Irridite

3. Ends: Closed and Ground

4. Total Coils: 10.000

5. Sugg. Max. Deflection: 0.760 (in)6. Sugg. Max. Load: 2.300 (lbs)

7. All Drawing Dimensions are in Inches [mm]