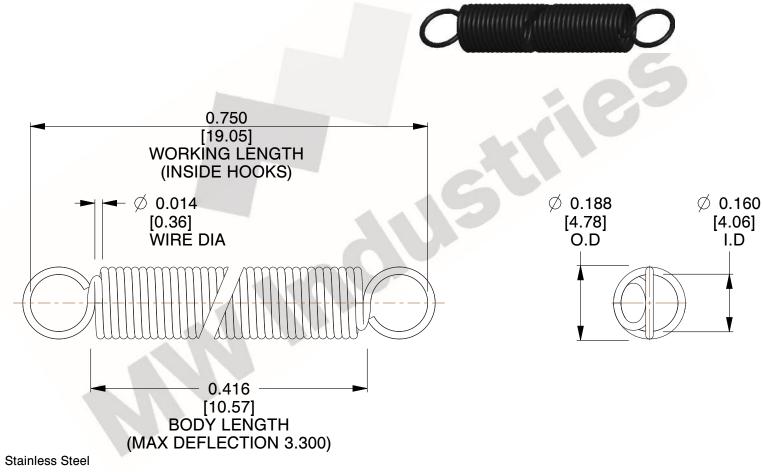

NOTES:

1. Material: Stainless Steel

2. Finish:

3. Sugg Max. Load: 0.550 (lbs) 4. Sugg Max. Deflection: 3.300 (in)

5. All Drawing Dimensions are in Inches [mm]

6. ("The coil count, body length, and end position is for reference only")

3.000

SCALE

UNIT **ZZ3-11** INCH [mm] SHEET **EXTENSION SPRINGS** 1 of 1

**SPRINGS** 

COMPONENT